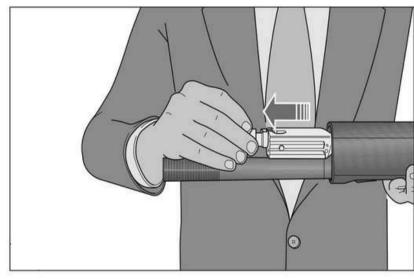

- 1 The safety is located behind the trigger, and provides protection against accidental or unintentional discharge under normal usage when properly used.
- 2 To engage the safety, push the button so that it protrudes from the right side of the gun and RED BAND MARKING CAN NOT BE SEEN. The safety should always be in the "on" or "safe" position until you intend to fire the gun. As shown in the figure on the right.

3 - When you are ready to fire the gun, press the safety button to the "off" position so that the safety protrudes from the left side of the gun and the

RED BAND MARKING IS SHOWING.

WARNING: The gun will fire when the trigger is pulled intentionally or

accidentally when the RED BAND MARKING IS SHOWING.