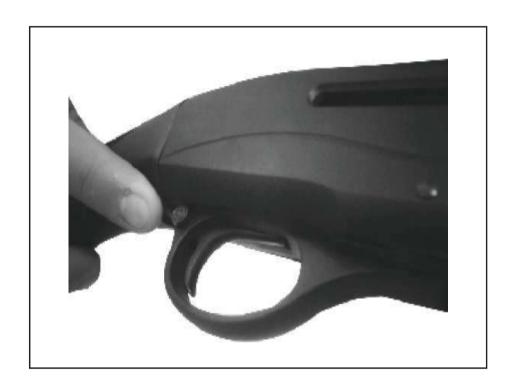

- 1 The safety is located behind the trigger, and provides protection against accidental or unintentional discharge under normal usage when properly used.
- 2 To engage the safety, push the button so that it protrudes from the right side of the gun and RED BAND MARKING CAN NOT BE SEEN. The safety should always be in the "on" or "safe" position until you intend to fire the gun. As shown in the figure on the right.

3 - When you are ready to fire the gun, press the safety button to the "off" position so that the safety protrudes from the left side of the gun and the

RED BAND MARKING IS SHOWING.

WARNING: The gun will fire when the trigger is pulled intentionally or

accidentally when the RED BAND MARKING IS SHOWING.