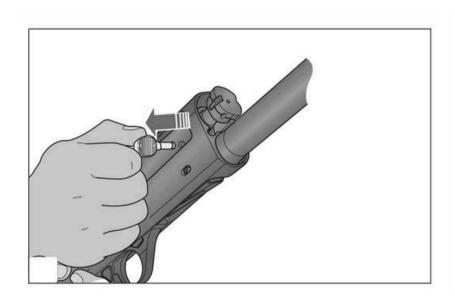

#### **DISASSEMBLY**

- 1. Unscrew the fore-end cap (Photo-1)
- 2. Slide The fore-end of the magazine tube(Photo-2).
- 3. Move back the mechanism and ensure that cocking lever comes to the middle of the mechanism bearing; then, pull out and remove the cocking lever. During this operation, hold the cocking-bar so that the spring doesn'tpush it forward(Photo-3)
- 4. Take out the bolt group. (Photo-4)

(Photo-2)

(Photo-3)

(Photo-4)