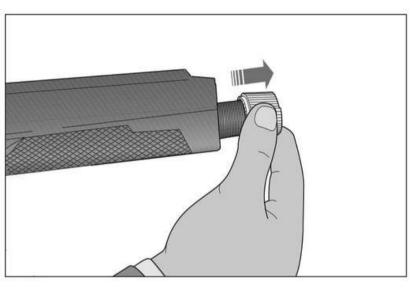

#### **DISASSEMBLY**

- 1. Unscrew the fore-end cap (Photo-1)
- 2. Slide The fore-end of the magazine tube(Photo-2).
- 3. Move back the mechanism and ensure that cocking lever comes to the middle of the mechanism bearing; then, pull out and remove the cocking lever. During this operation, hold the cocking-bar so that the spring doesn'tpush it forward(Photo-3)
- 4. Take out the bolt group. (Photo-4)