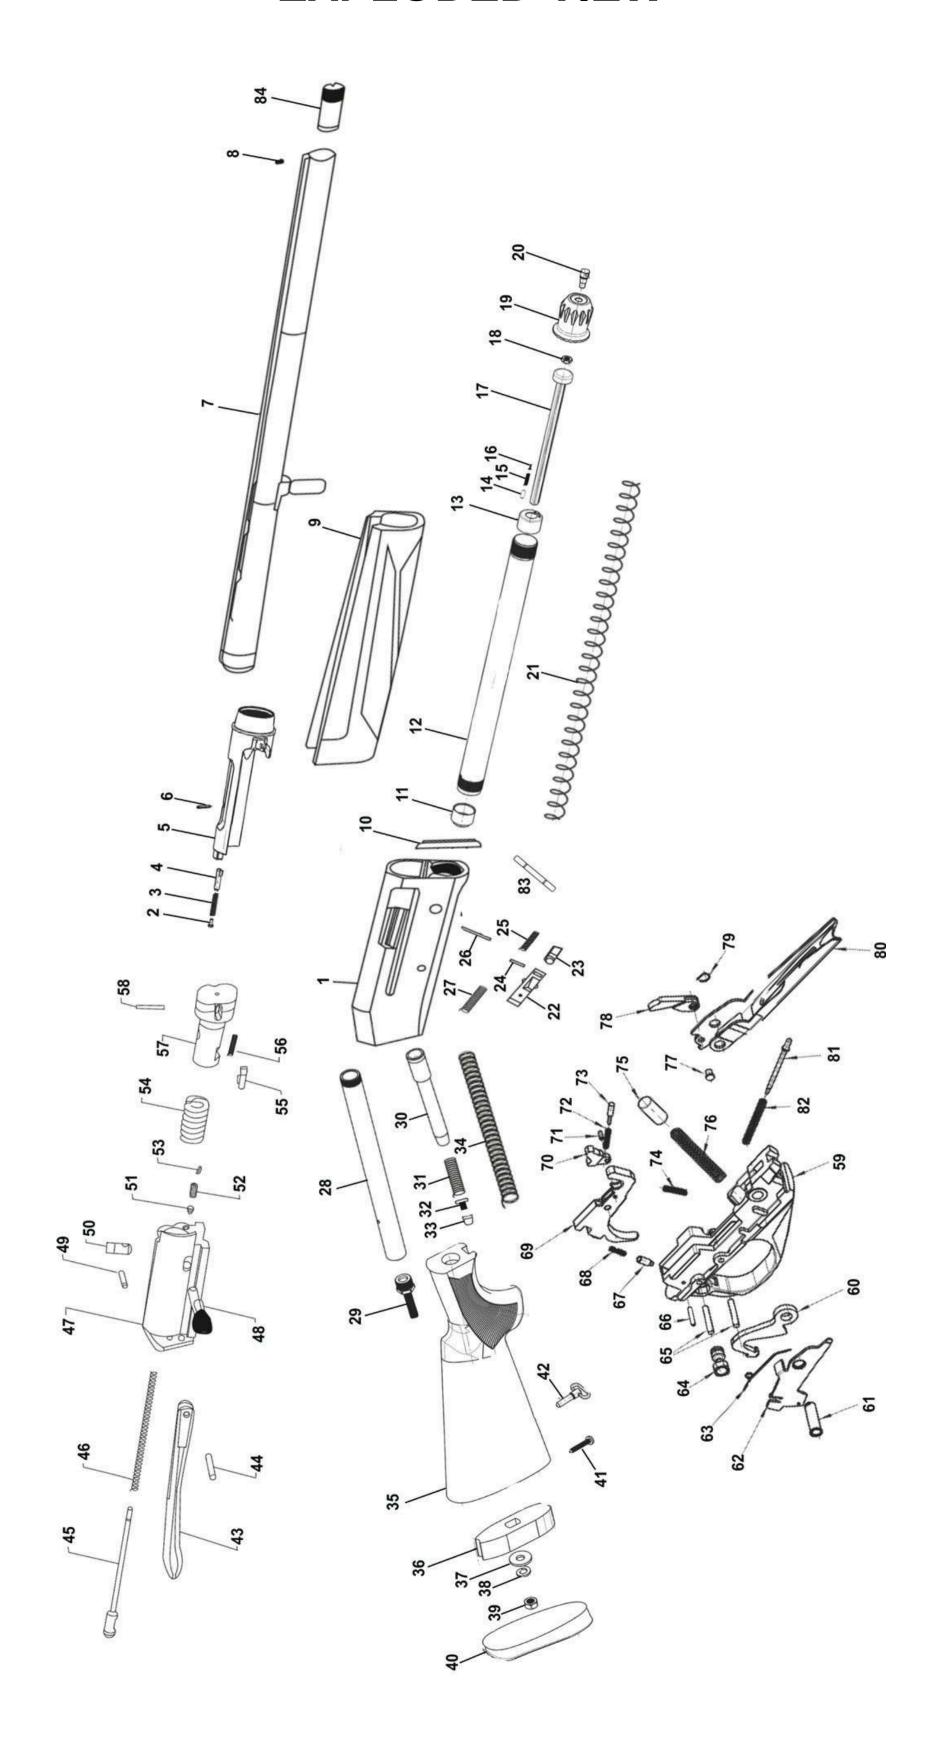

e chamber. An additional round can now be loaded into the bottom of receiver if desired, otherwise your shotgun is ready to be fired when the trigger is pulled with the safety in the "off" or "fire" position.

#### **UNLOADING**

- 1 Press the carrier plunger.
- 2 Pull and release the bolt. Repeat this until all cartridges are

#### **DISASSEMBLY**

- 1. Unscrew the fore-end cap (Photo-1)
- 2. Slide The fore-end of the magazine tube(Photo-2).
- 3. Move back the mechanism and ensure that cocking lever comes to the middle of the mechanism bearing; then, pull out and remove the cocking lever. During this operation, hold the cocking-bar so that the spring doesn'tpush it forward(Photo-3)
- 4. Take out the bolt group. (Photo-4)







(Photo-2)



(Photo-3)



(Photo-4)

#### **EXPLODED VIEW**



#### **PARTS LIST**

| Receiver Figertor Pin Figertor Spring Figertor Retaining Screw Figertor Retaining Screw Figertor Retaining Screw Figertor Spring Front Sight Front Sight Forend Figertor Spring Forend Figertor Spring Figertor  | PART | DESCRIPTION                                  | PART | DESCRIPTION                      |
|-----------------------------------------------------------------------------------------------------------------------------------------------------------------------------------------------------------------------------------------------------------------------------------------------------------------------------------------------------------------------------------------------------------------------------------------------------------------------------------