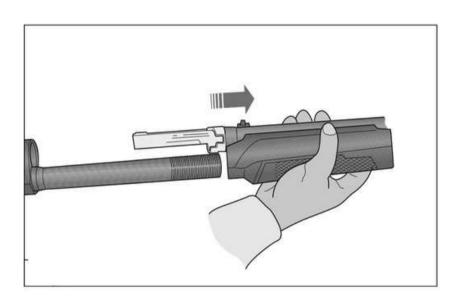

#### **DISASSEMBLY**

- 1. Unscrew the fore-end cap (Photo-1)
- 2. Slide The fore-end of the magazine tube(Photo-2).
- 3. Move back the mechanism and ensure that cocking lever comes to the middle of the mechanism bearing; then, pull out and remove the cocking lever. During this operation, hold the cocking-bar so that the spring doesn'tpush it forward(Photo-3)
- 4. Take out the bolt group. (Photo-4)

(Photo-2)

(Photo-3)

(Photo-4)