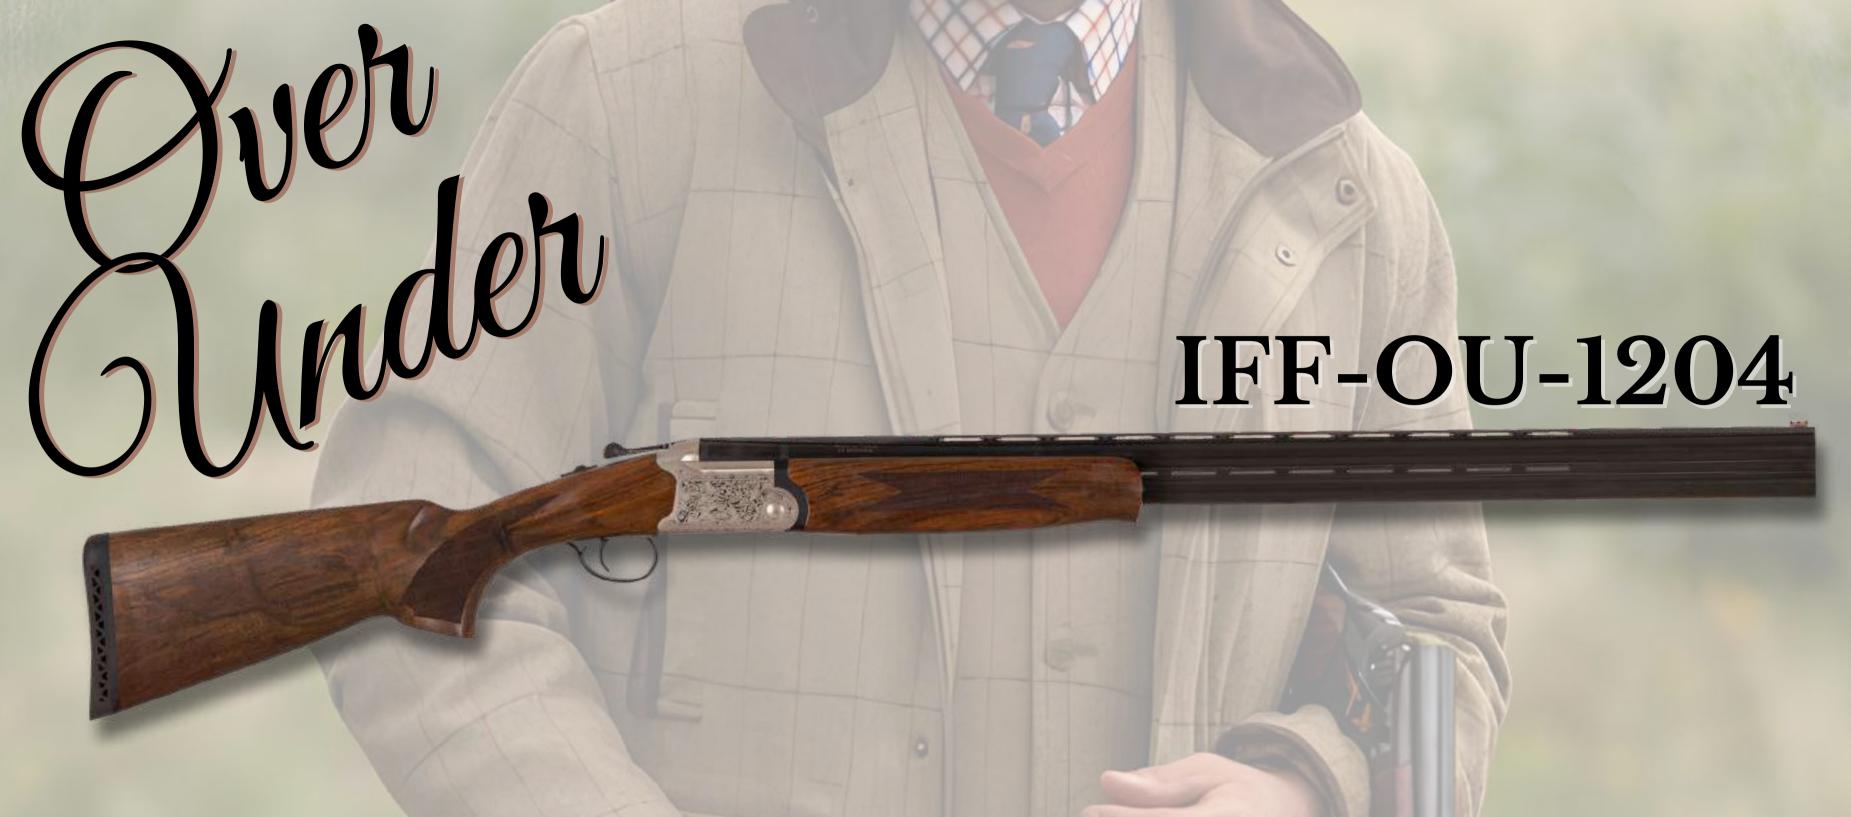

| System            | Gauge          | Length of Barrel            | Barrel     | Stock          | Choke             | Receiver                                      | Chamber | Weight  |
|-------------------|----------------|-----------------------------|------------|----------------|-------------------|-----------------------------------------------|---------|---------|
| Extractor/Ejector | 12-16-20-28-36 | 47- 51-55-61-66-<br>71-76cm | 4140 Steel | Turkish Walnut | Mobile(1-2-3-4-5) | Hot Forged Monoblock<br>Steel Manual Engraved | 76mm 3" | 3,50 kg |



| System            | Gauge          | Length of Barrel            | Barrel     | Stock          | Choke             | Receiver                                      | Chamber    | Weight  |
|-------------------|----------------|-----------------------------|------------|----------------|-------------------|-----------------------------------------------|------------|---------|
| Extractor/Ejector | 12-16-20-28-36 | 47- 51-55-61-66-<br>71-76cm | 4140 Steel | Turkish Walnut | Mobile(1-2-3-4-5) | Hot Forged Monoblock<br>Steel Manual Engraved | ////////// | 3,50 kg |





| System            | Gauge          | Length of Barrel            | Barrel     | Stock          | Choke             | Receiver                                      | Chamber | Weight  |
|-------------------|---------------