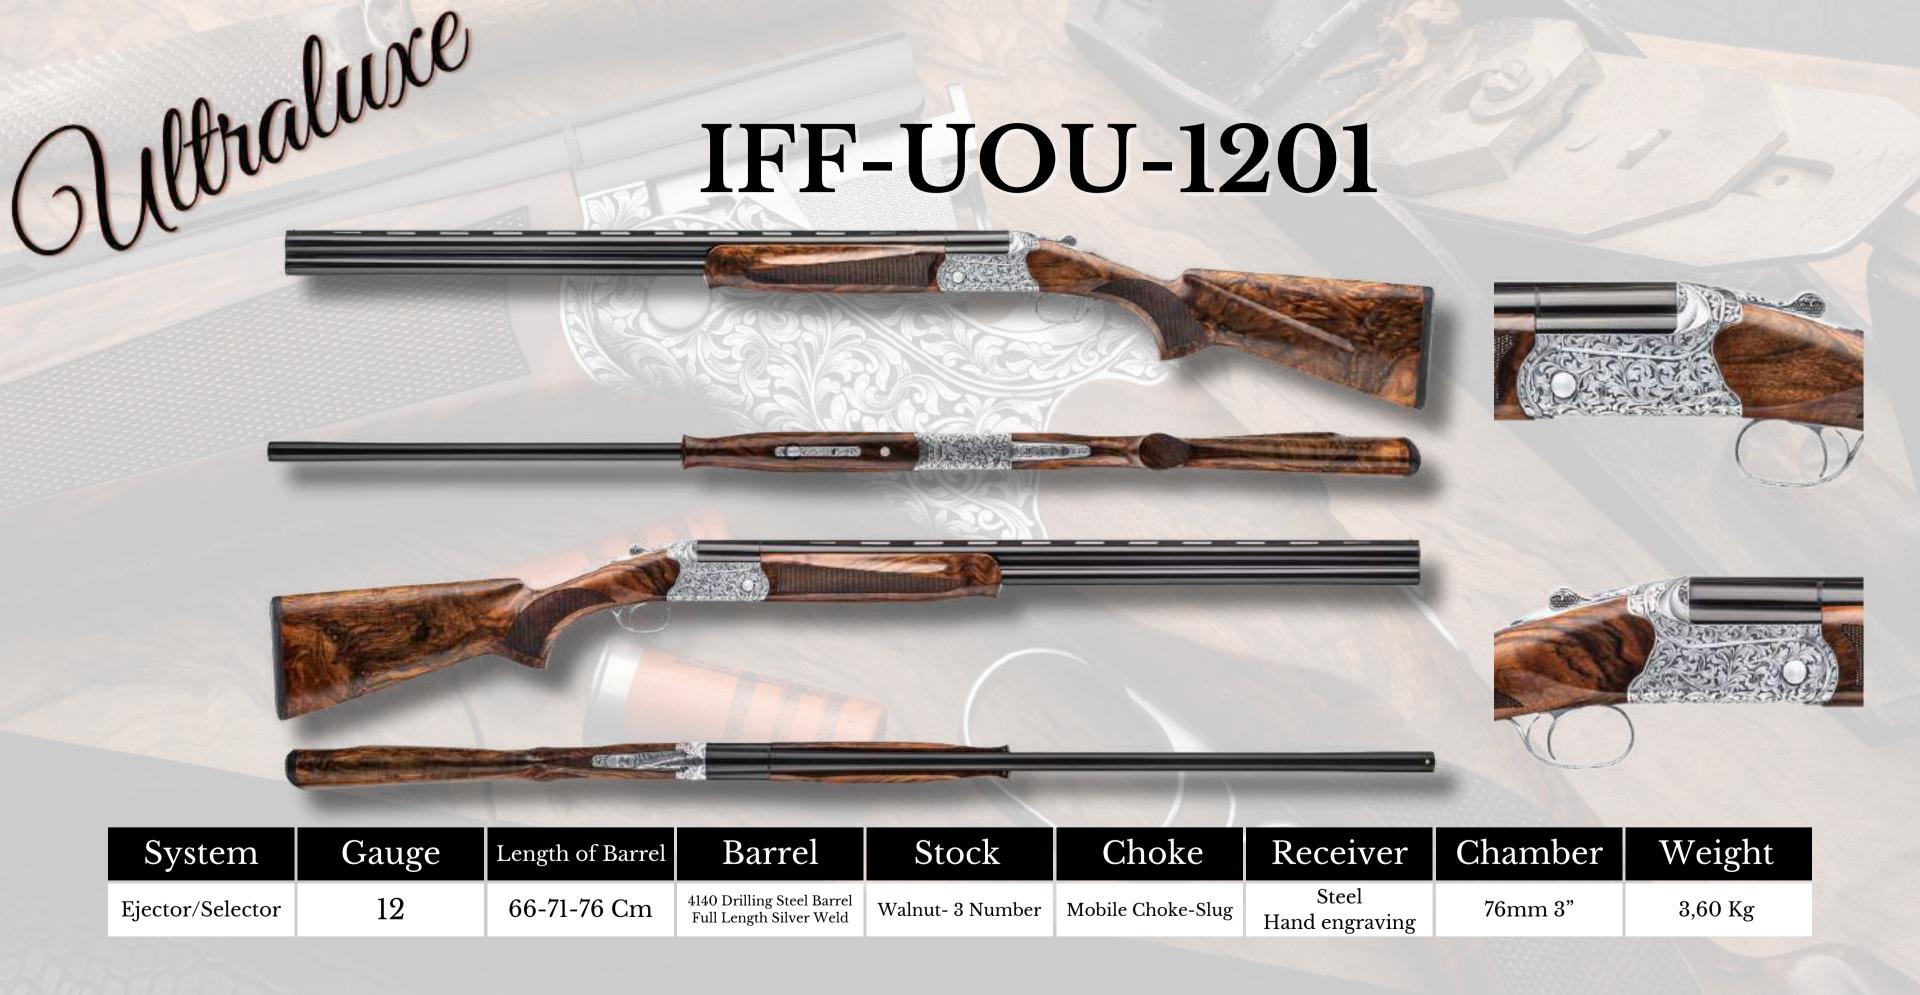

## IFF-UOU-1202

| System           | Gauge | Length of Barrel | Barrel                                                | Stock            | Choke             | Receiver                                        | Chamber | Weight  |
|------------------|-------|------------------|-------------------------------------------------------|------------------|-------------------|-------------------------------------------------|---------|---------|
| Ejector/Selector | 12    | 66-71-76 Cm      | 4140 Drilling Steel Barrel<br>Full Length Silver Weld | Walnut- 5 Number | Mobile Choke-Slug | Steel<br>24K Gold Embroidered<br>Hand engraving | 76mm 3" | 3,60 Kg |