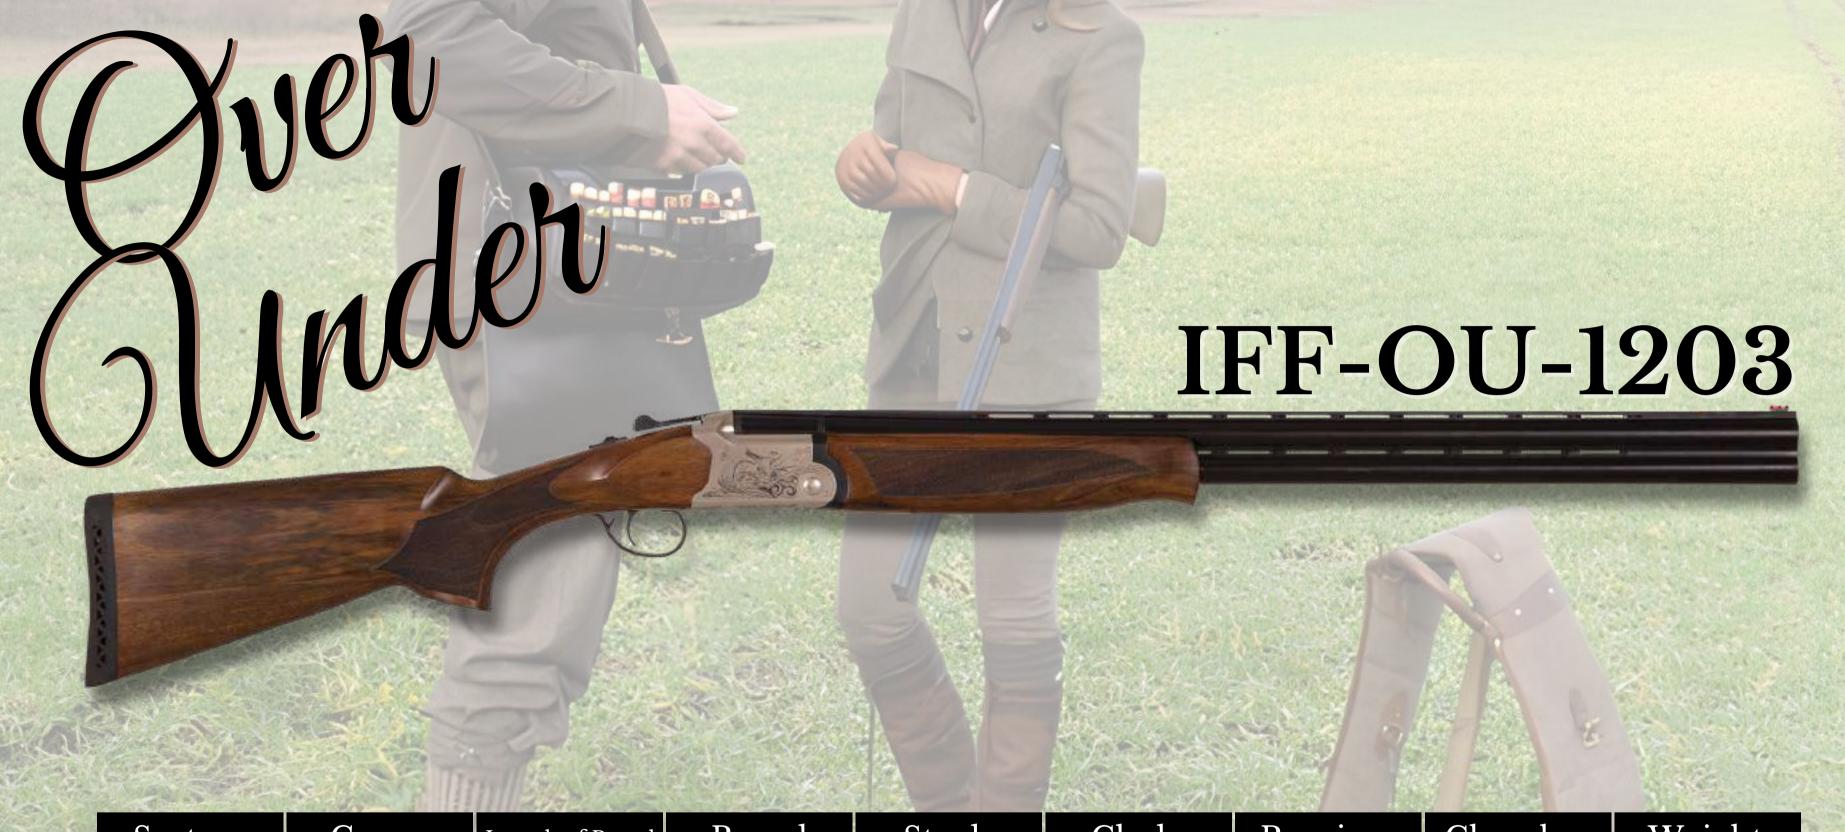

| System            | Gauge          | Length of Barrel            | Barrel     | Stock          | Choke             | Receiver                                      | Chamber | Weight  |
|-------------------|----------------|-----------------------------|------------|----------------|-------------------|-----------------------------------------------|---------|---------|
| Extractor/Ejector | 12-16-20-28-36 | 47- 51-55-61-66-<br>71-76cm | 4140 Steel | Turkish Walnut | Mobile(1-2-3-4-5) | Hot Forged Monoblock<br>Steel Manual Engraved | 76mm 3" | 3,50 kg |



| System            | Gauge          | Length of Barrel            | Barrel     | Stock          | Choke             | Receiver                                      | Chamber    | Weight  |
|-------------------|----------------|------