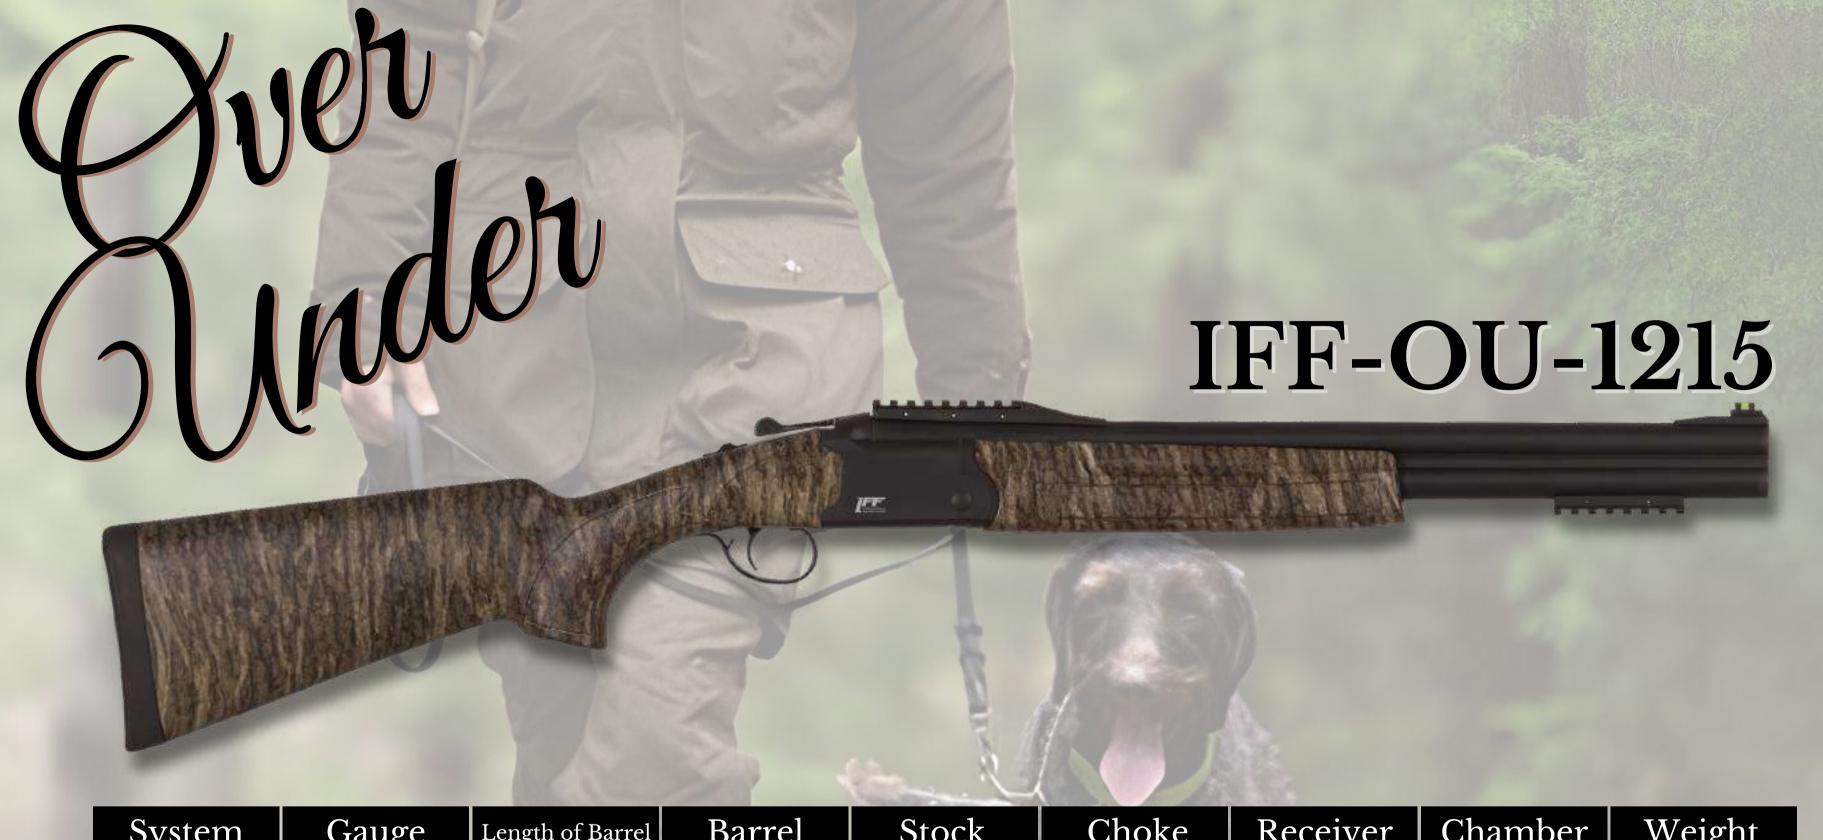

| System            | Gauge          | Length of Barrel            | Barrel     | Stock     | Choke             | Receiver                                  | Chamber | Weight  |
|-------------------|----------------|-----------------------------|------------|-----------|-------------------|-------------------------------------------|---------|---------|
| Extractor/Ejector | 12-16-20-28-36 | 47- 51-55-61-66-<br>71-76cm | 4140 Steel | Synthetic | Mobile(1-2-3-4-5) | Hot Forged Monoblock<br>Steel or aluminum | 76mm 3" | 2,75 Kg |