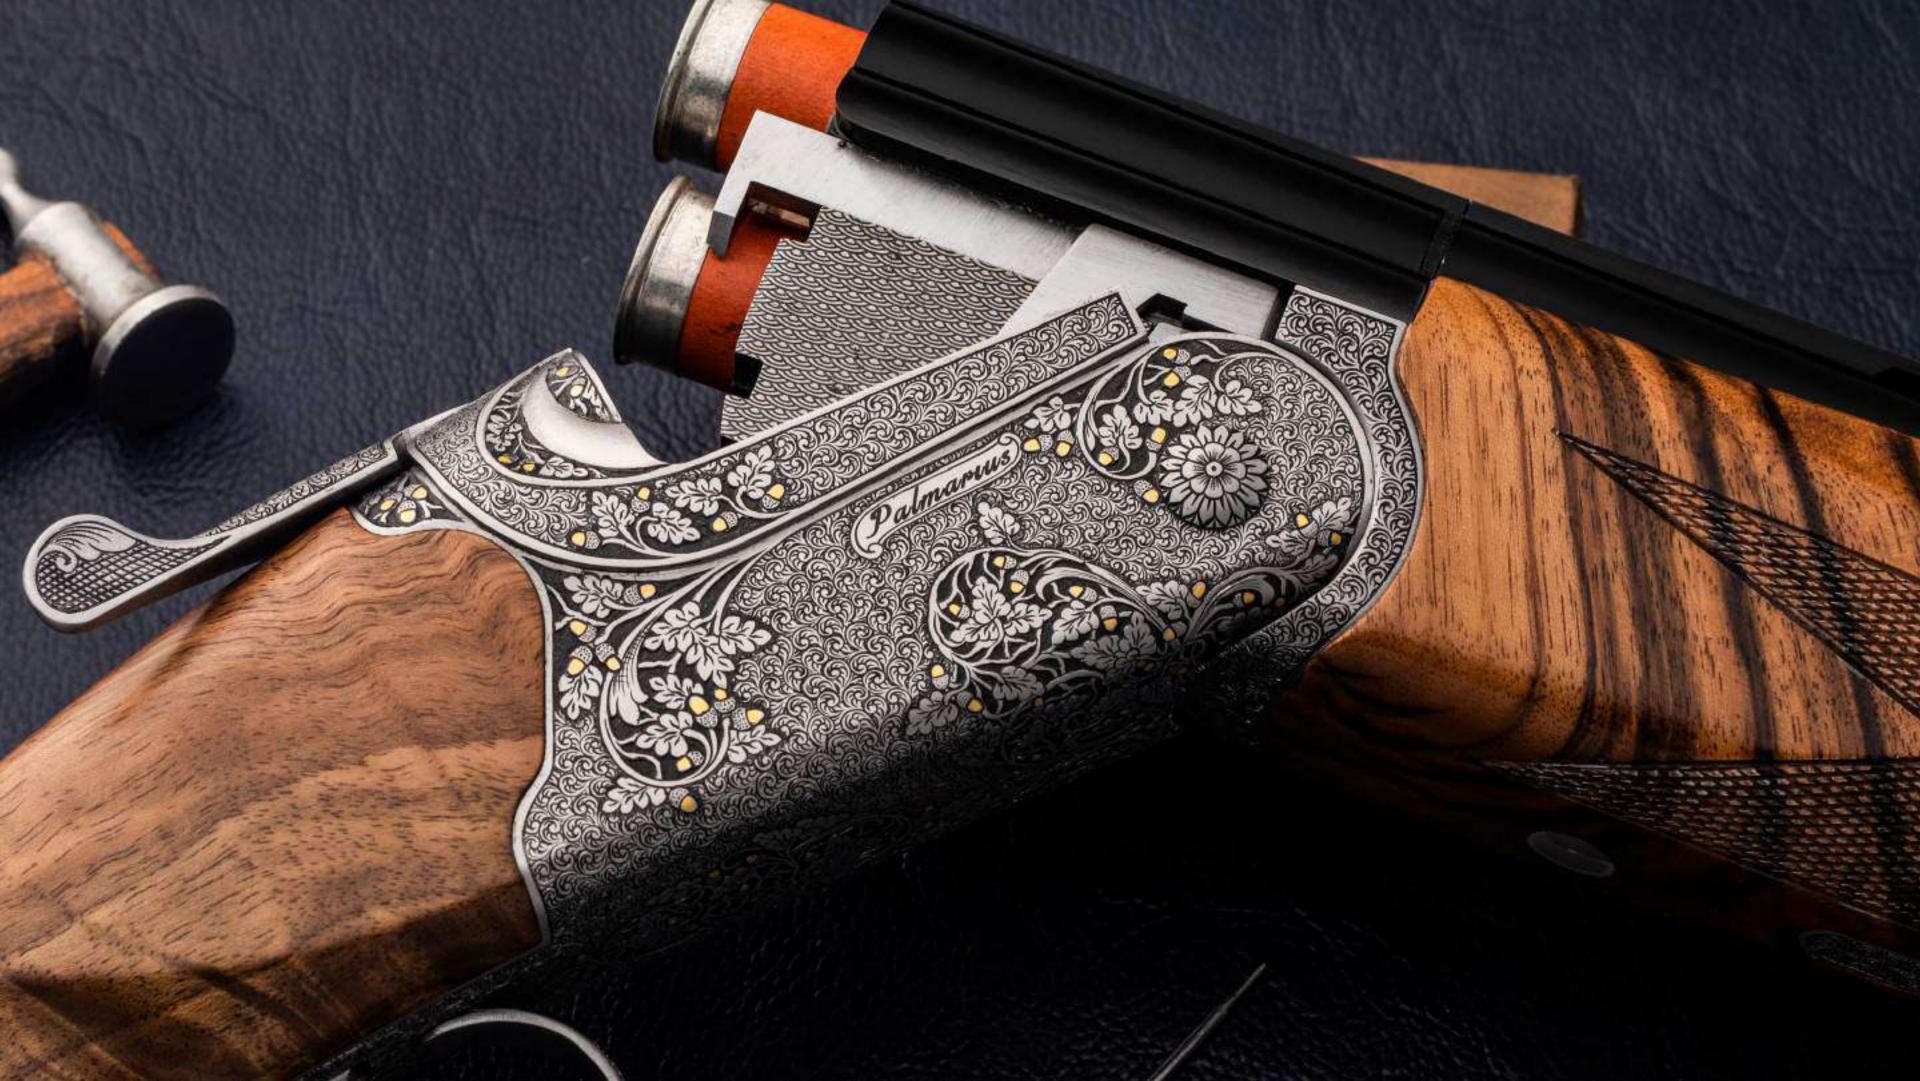

## IFF-UOU-1203

| System           | Gauge | Length of Barrel | Barrel                                                | Stock            | Choke             | Receiver                                        | Chamber | Weight  |
|------------------|-------|------------------|-------------------------------------------------------|------------------|-------------------|-------------------------------------------------|---------|---------|
| Ejector/Selector | 12    | 66-71-76 Cm      | 4140 Drilling Steel Barrel<br>Full Length Silver Weld | Walnut- 5 Number | Mobile Choke-Slug | Steel<br>24K Gold Embroidered<br>Hand engraving | 76mm 3" | 3,60 Kg |