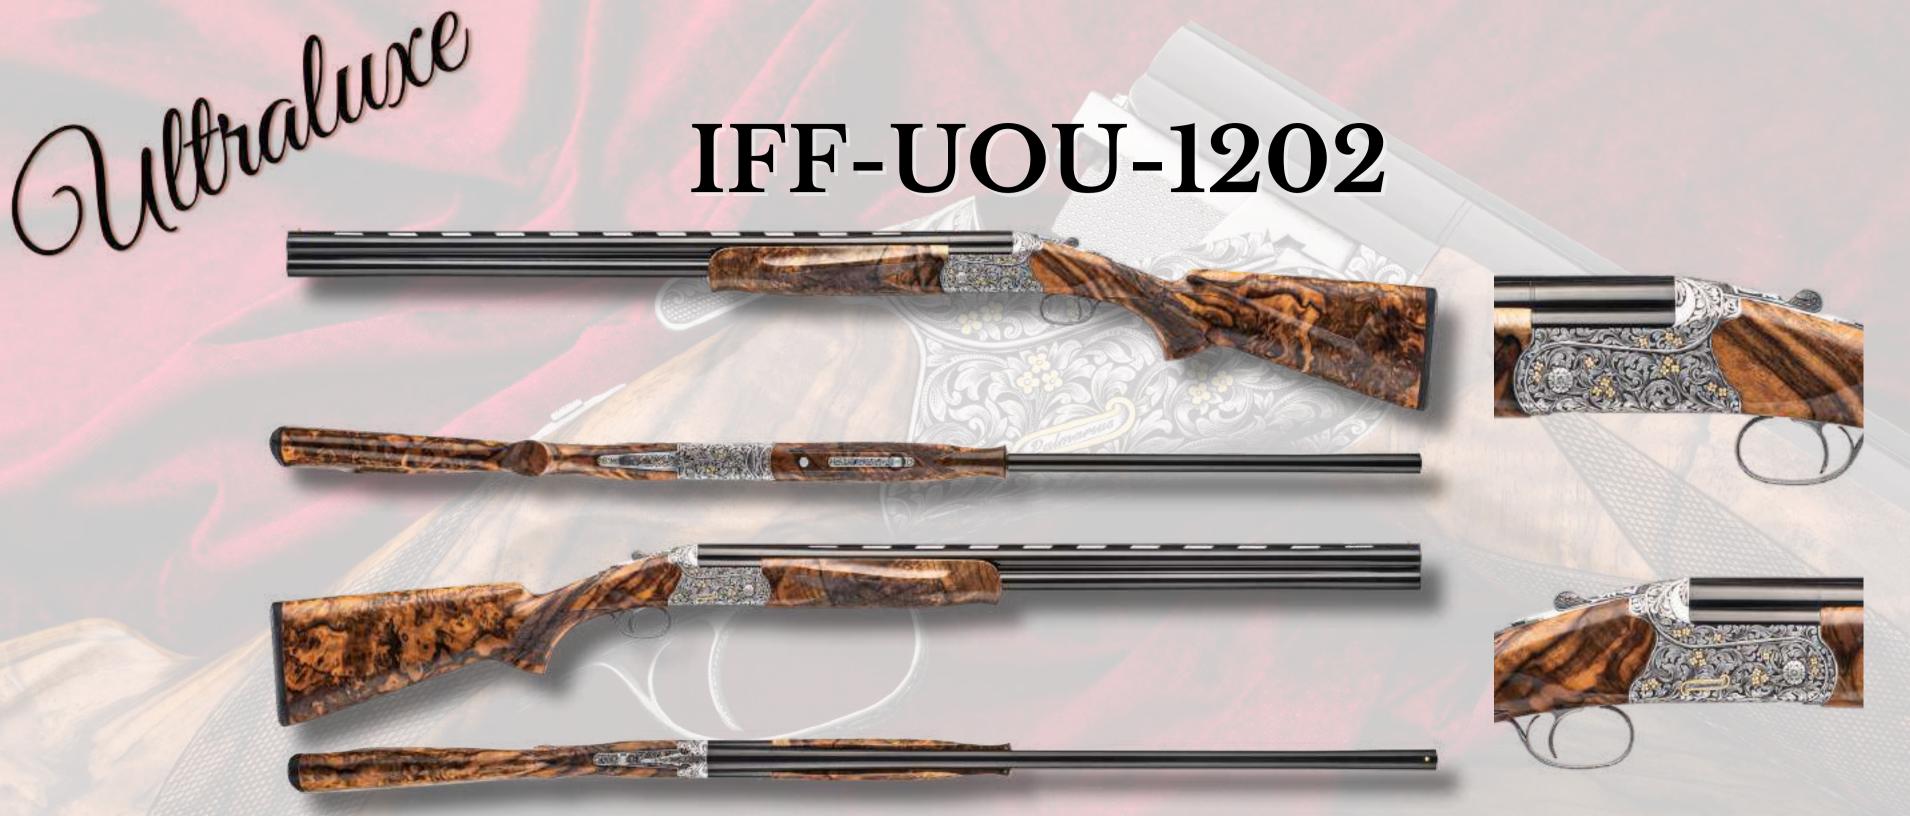

## IFF-UOU-1202

| System           | Gauge | Length of Barrel | Barrel                                                | Stock            | Choke             | Receiver                                        | Chamber | Weight  |
|------------------|-------|------------------|-------------------------------------------------------|------------------|-------------------|-------------------------------------------------|---------|---------|
| Ejector/Selector | 12    | 66-71-76 Cm      | 4140 Drilling Steel Barrel<br>Full Length Silver Weld | Walnut- 5 Number | Mobile Choke-Slug | Steel<br>24K Gold Embroidered<br>Hand engraving | 76mm 3" | 3,60 Kg |