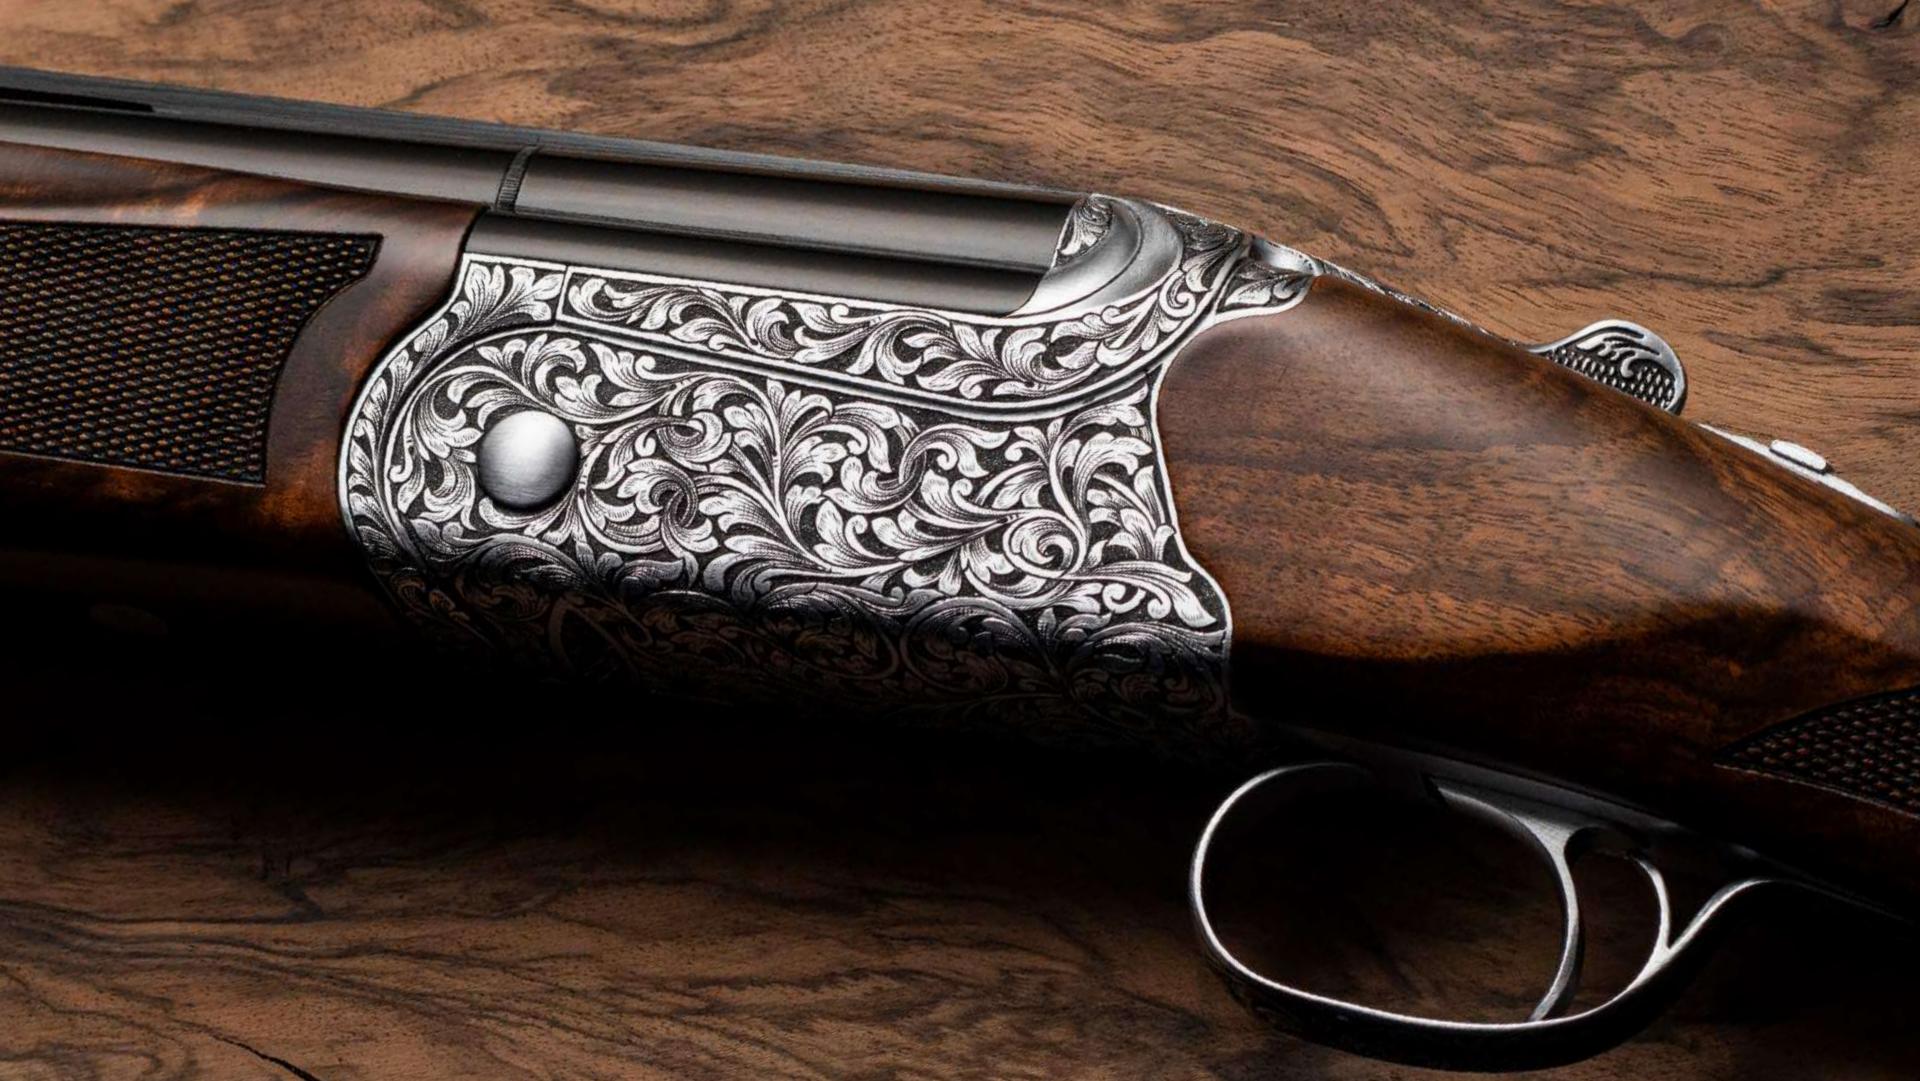

----------|---------|---------|
| Ejector/Selector | 12    | 66-71-76 Cm      | 4140 Drilling Steel Barrel<br>Full Length Silver Weld | Walnut- 2 Number | Mobile Choke-Slug | Steel<br>Laser engraving | 76mm 3" | 3,60 Kg |



| System           | Gauge | Length of Barrel | Barrel                                                | Stock            | Choke             | Receiver                 | Chamber | Weight  |
|------------------|-------|------------------|-------------------------------------------------------|------------------|-------------------|--------------------------|---------|---------|
| Ejector/Selector | 12    | 66-71-76 Cm      | 4140 Drilling Steel Barrel<br>Full Length Silver Weld | Walnut- 2 Number | Mobile Choke-Slug | Steel<br>Laser engraving | 76mm 3" | 3,60 Kg |







## IFF-UOU-1202



| System           | Gauge | Length of Barrel | Barrel                                                | Stock            | Choke             | Receiver                                        | Chamber | Weight  |
|------------------|-------|------------------|-------------------------------------------------------|------------------|-------------------|-------------------------------------------------|---------|---------|
| Ejector/Selector | 12    | 66-71-76 Cm      | 4140 Drilling Steel Barrel<br>Full Length Silver Weld | Walnut- 5 Number | Mobile Choke-Slug | Steel<br>24K Gold Embroidered<br>Hand engraving | 76mm 3" | 3,60 Kg |



## IFF-UOU-1203



| System           | Gauge | Length of Barrel | Barrel                                                | Stock