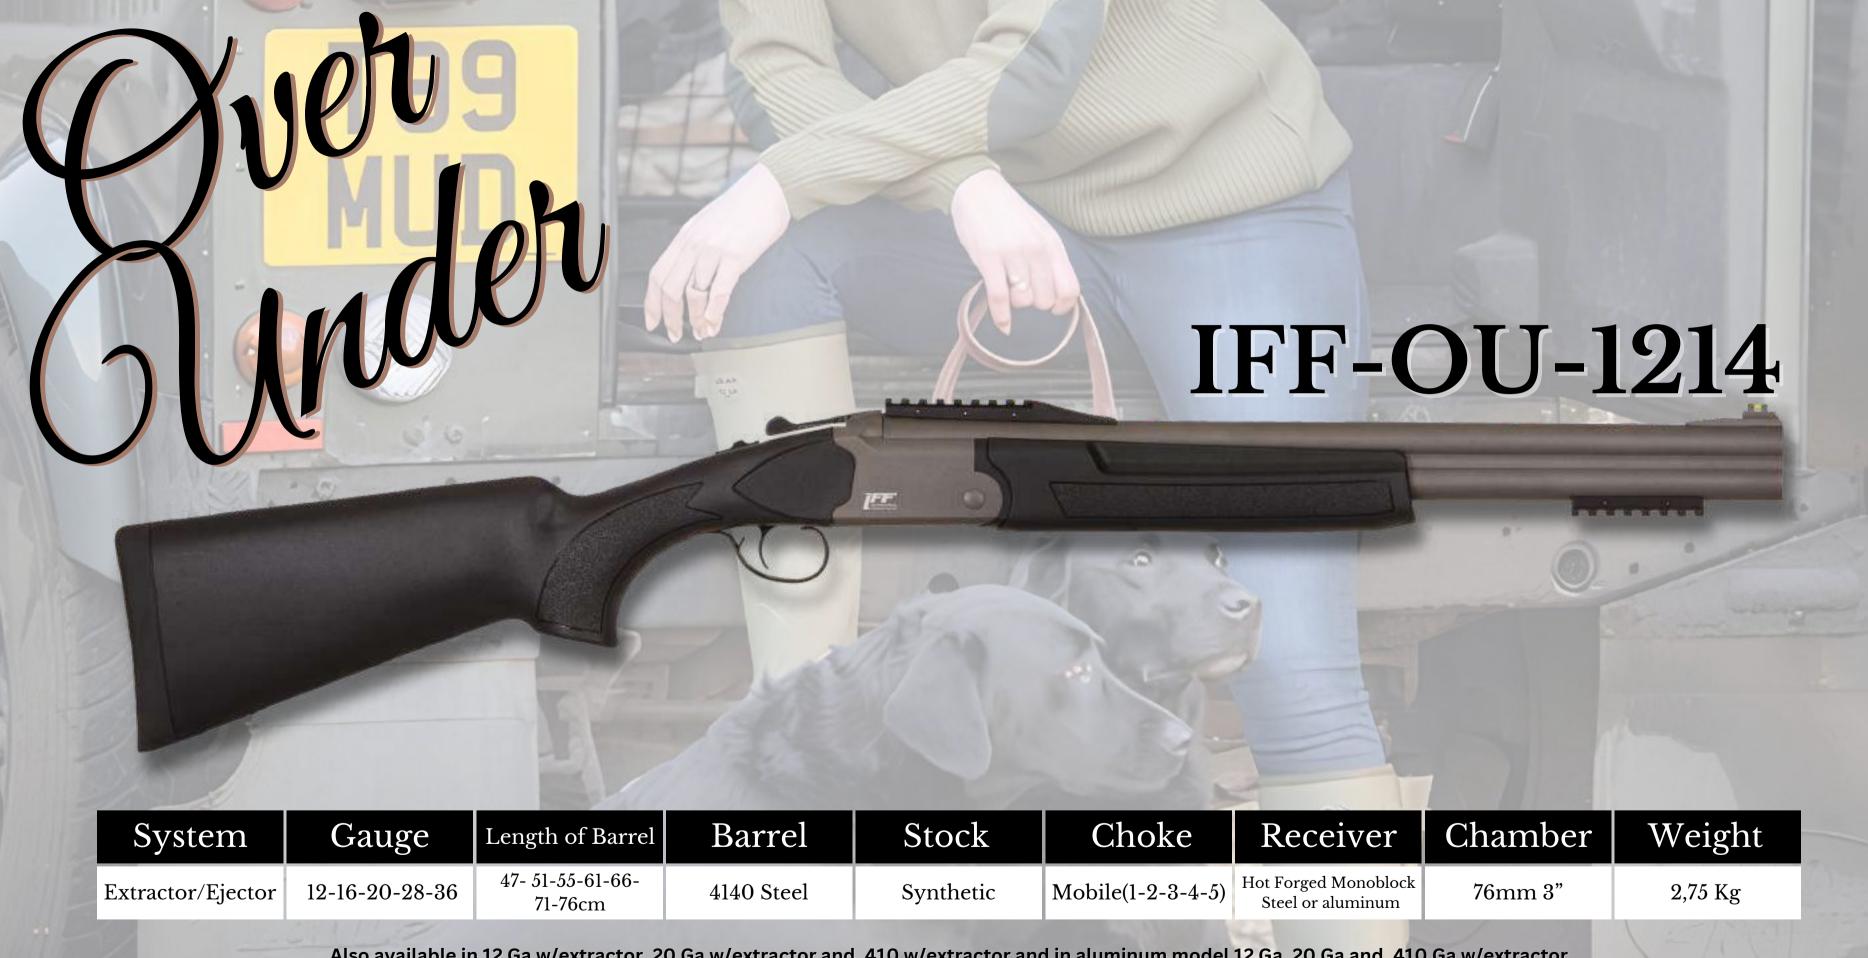

| System            | Gauge          | Length of Barrel            | Barrel     | Stock     | Choke             | Receiver                                  | Chamber | Weight  |
|-------------------|----------------|-----------------------------|------------|-----------|-------------------|-------------------------------------------|---------|---------|
| Extractor/Ejector | 12-16-20-28-36 | 47- 51-55-61-66-<br>71-76cm | 4140 Steel | Synthetic | Mobile(1-2-3-4-5) | Hot Forged Monoblock<br>Steel or aluminum | 76mm 3" | 2,75 Kg |