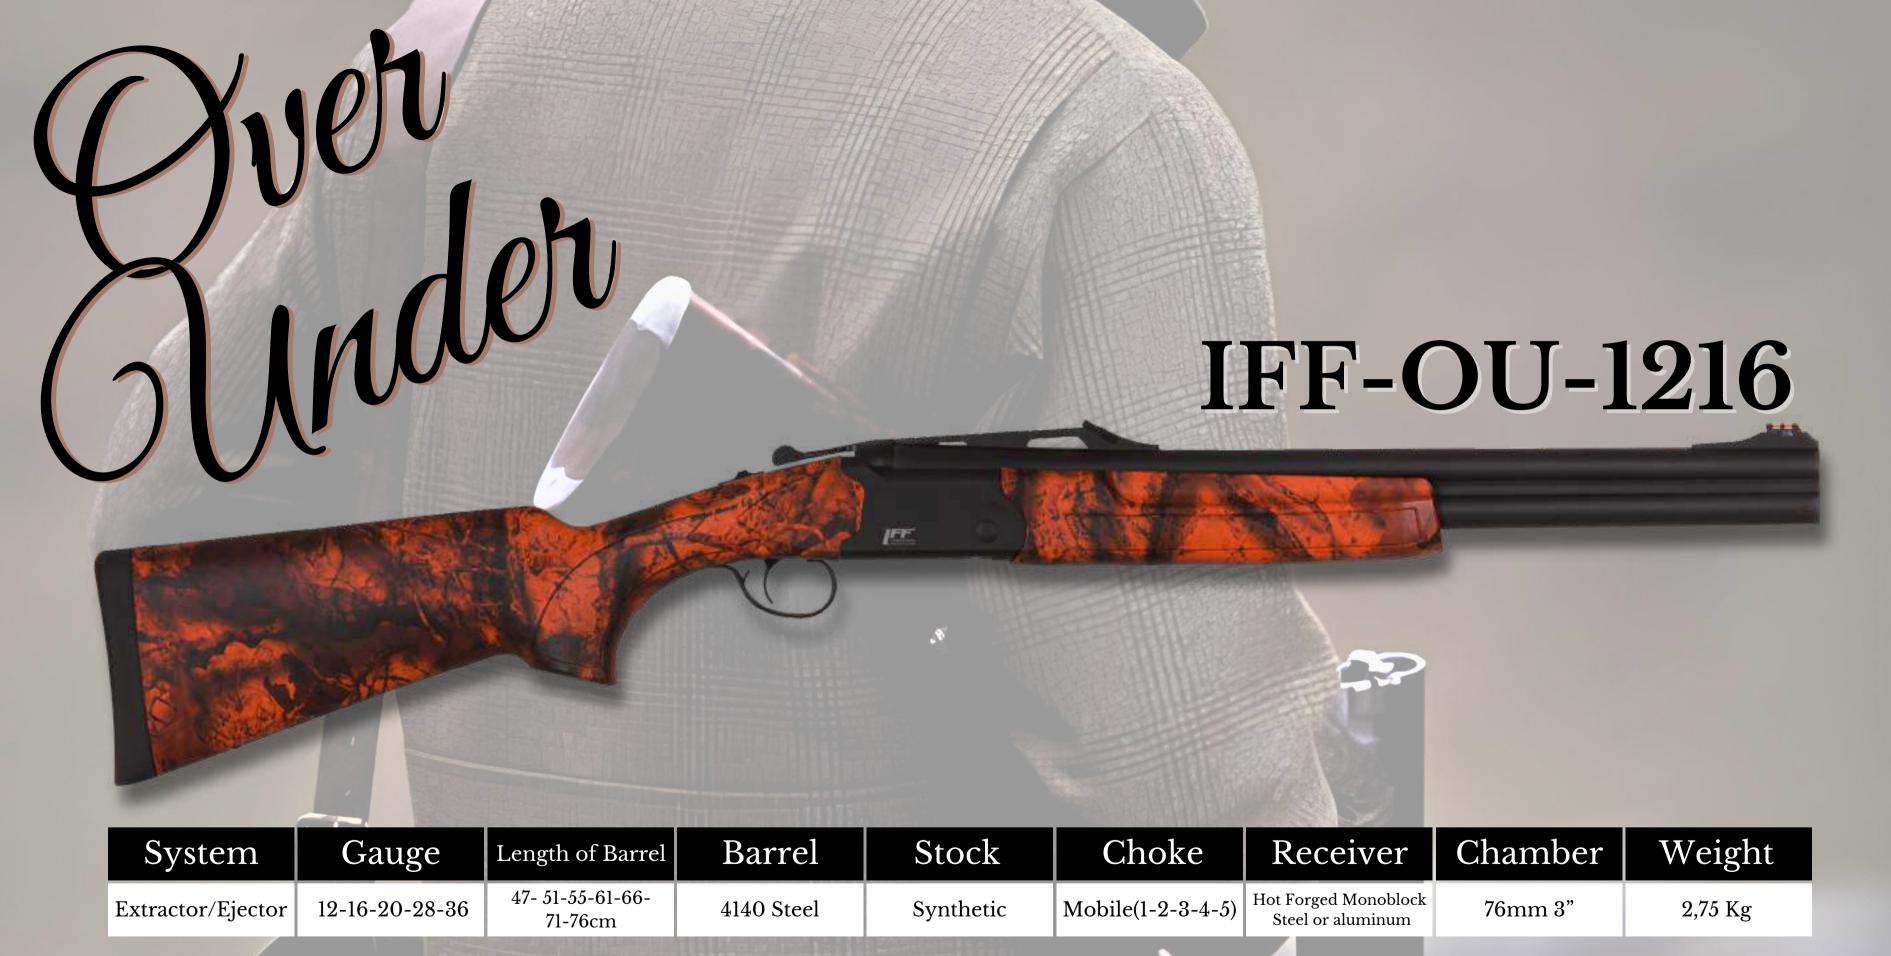

| System            | Gauge          | Length of Barrel            | Barrel     | Stock     | Choke             | Receiver                                  | Chamber | Weight  |
|-------------------|----------------|-----------------------------|------------|-----------|-------------------|-------------------------------------------|---------|---------|
| Extractor/Ejector | 12-16-20-28-36 | 47- 51-55-61-66-<br>71-76cm | 4140 Steel | Synthetic | Mobile(1-2-3-4-5) | Hot Forged Monoblock<br>Steel or aluminum | 76mm 3" | 2,75 Kg |