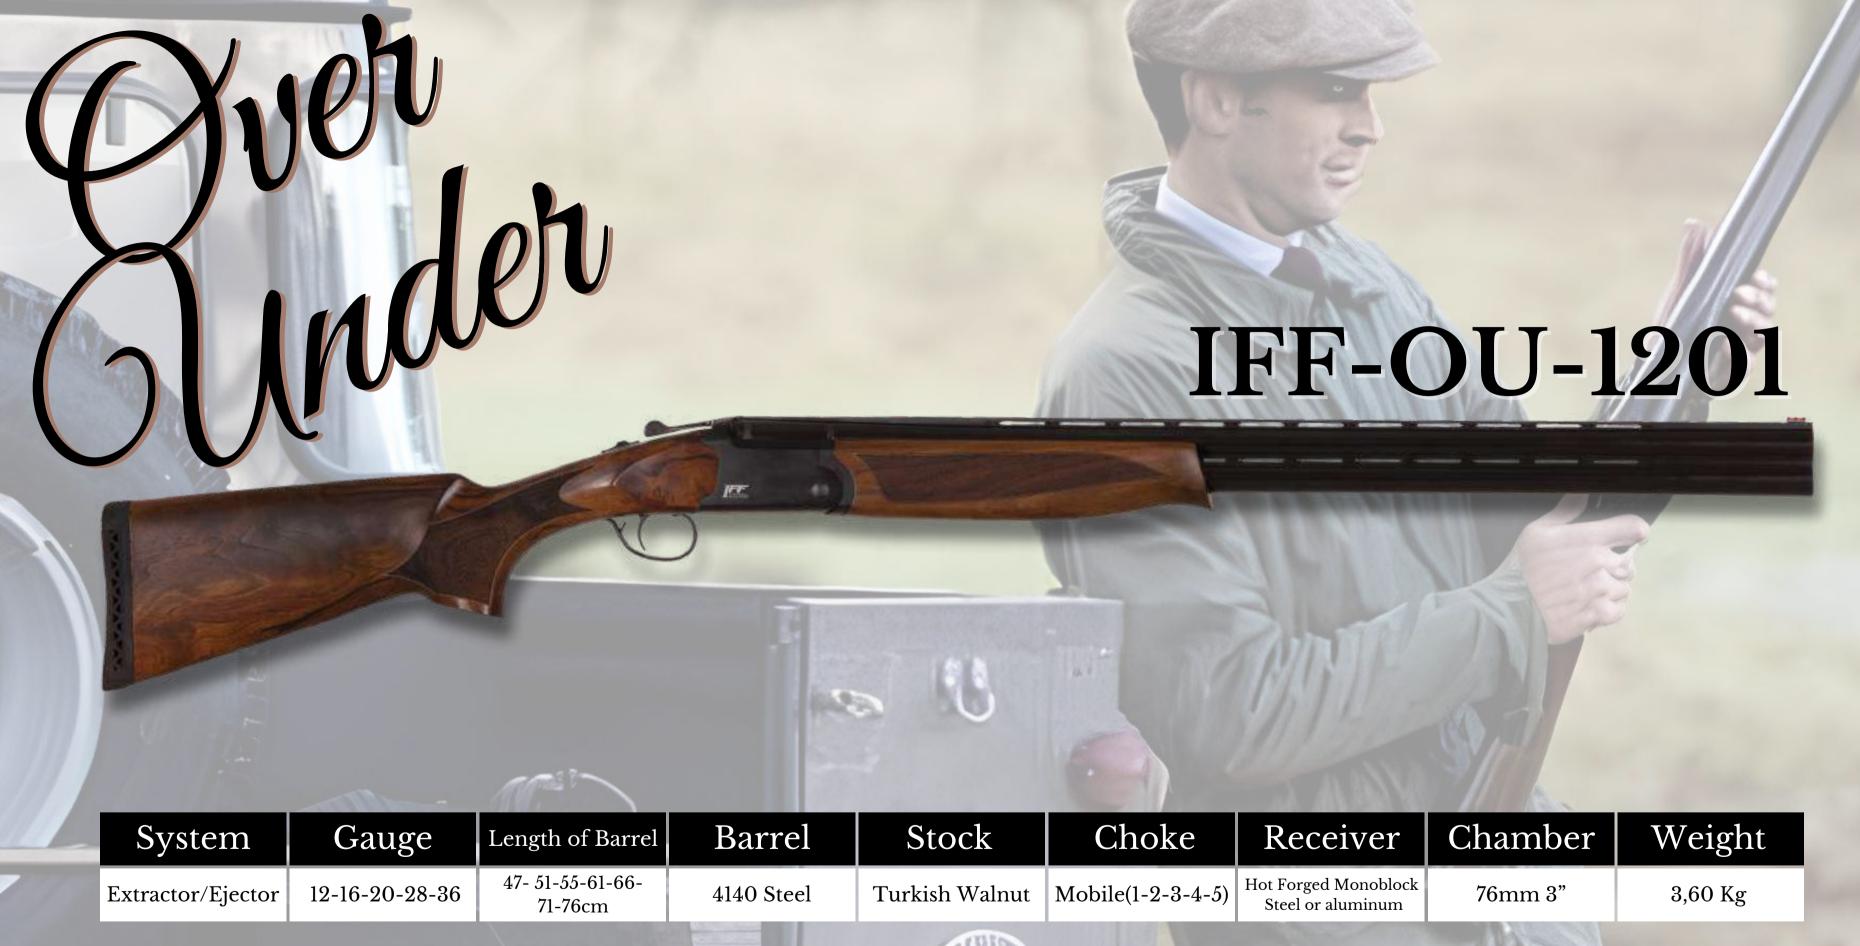

| System            | Gauge          | Length of Barrel | Barrel     | Stock          | Choke             | Receiver                                  | Chamber | Weight  |
|-------------------|----------------|------------------|------------|----------------|-------------------|-------------------------------------------|---------|---------|
| Extractor/Ejector | 12-16-20-28-36 | 71-76-81 cm      | 4140 Steel | Turkish Walnut | Mobile(1-2-3-4-5) | Hot Forged Monoblock<br>Steel or aluminum | 76mm 3" | 3,60 Kg |