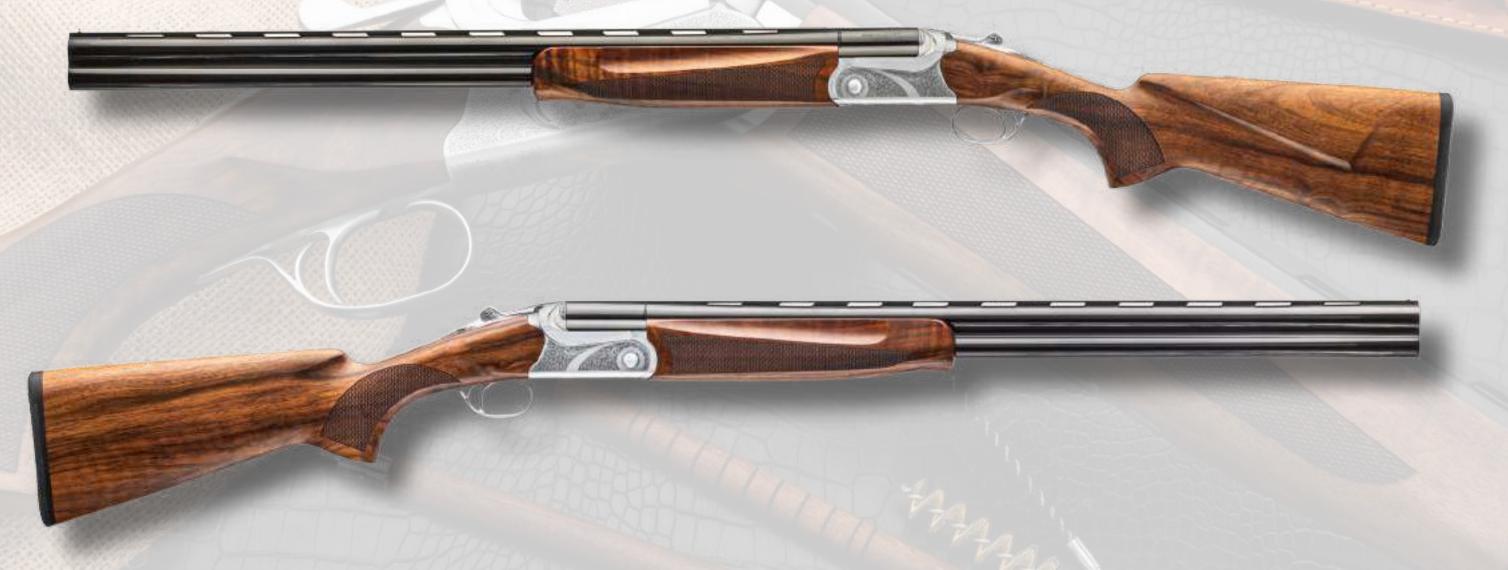

## IFF-POU-1201

| System           | Gauge | Length of Barrel | Barrel                                                | Stock            | Choke             | Receiver                 | Chamber | Weight  |
|------------------|-------|------------------|-------------------------------------------------------|------------------|-------------------|--------------------------|---------|---------|
| Ejector/Selector | 12    | 66-71-76 Cm      | 4140 Drilling Steel Barrel<br>Full Length Silver Weld | Walnut- 2 Number | Mobile Choke-Slug | Steel<br>Laser engraving | 76mm 3" | 3,60 Kg |