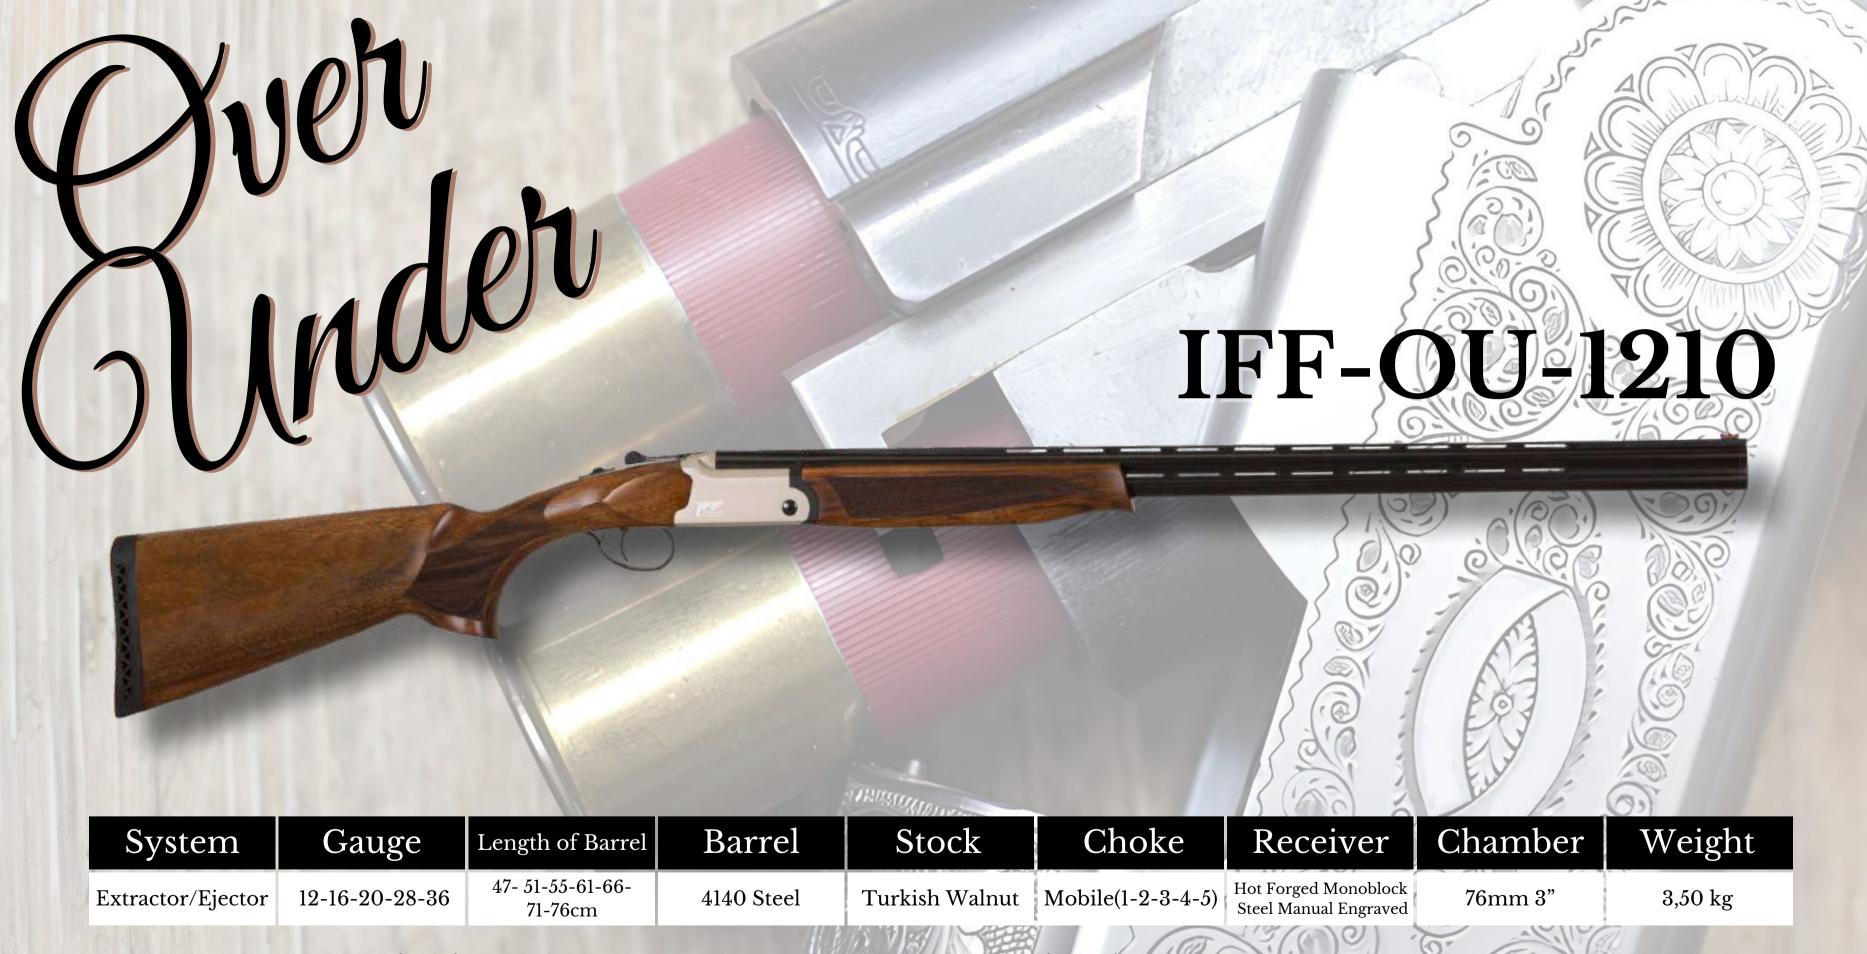

| System            | Gauge          | Length of Barrel            | Barrel     | Stock          | Choke             | Receiver                                      | Chamber | Weight  |
|-------------------|----------------|-----------------------------|------------|----------------|-------------------|-----------------------------------------------|---------|---------|
| Extractor/Ejector | 12-16-20-28-36 | 47- 51-55-61-66-<br>71-76cm | 4140 Steel | Turkish Walnut | Mobile(1-2-3-4-5) | Hot Forged Monoblock<br>Steel Manual Engraved | 76mm 3" | 3,50 kg |