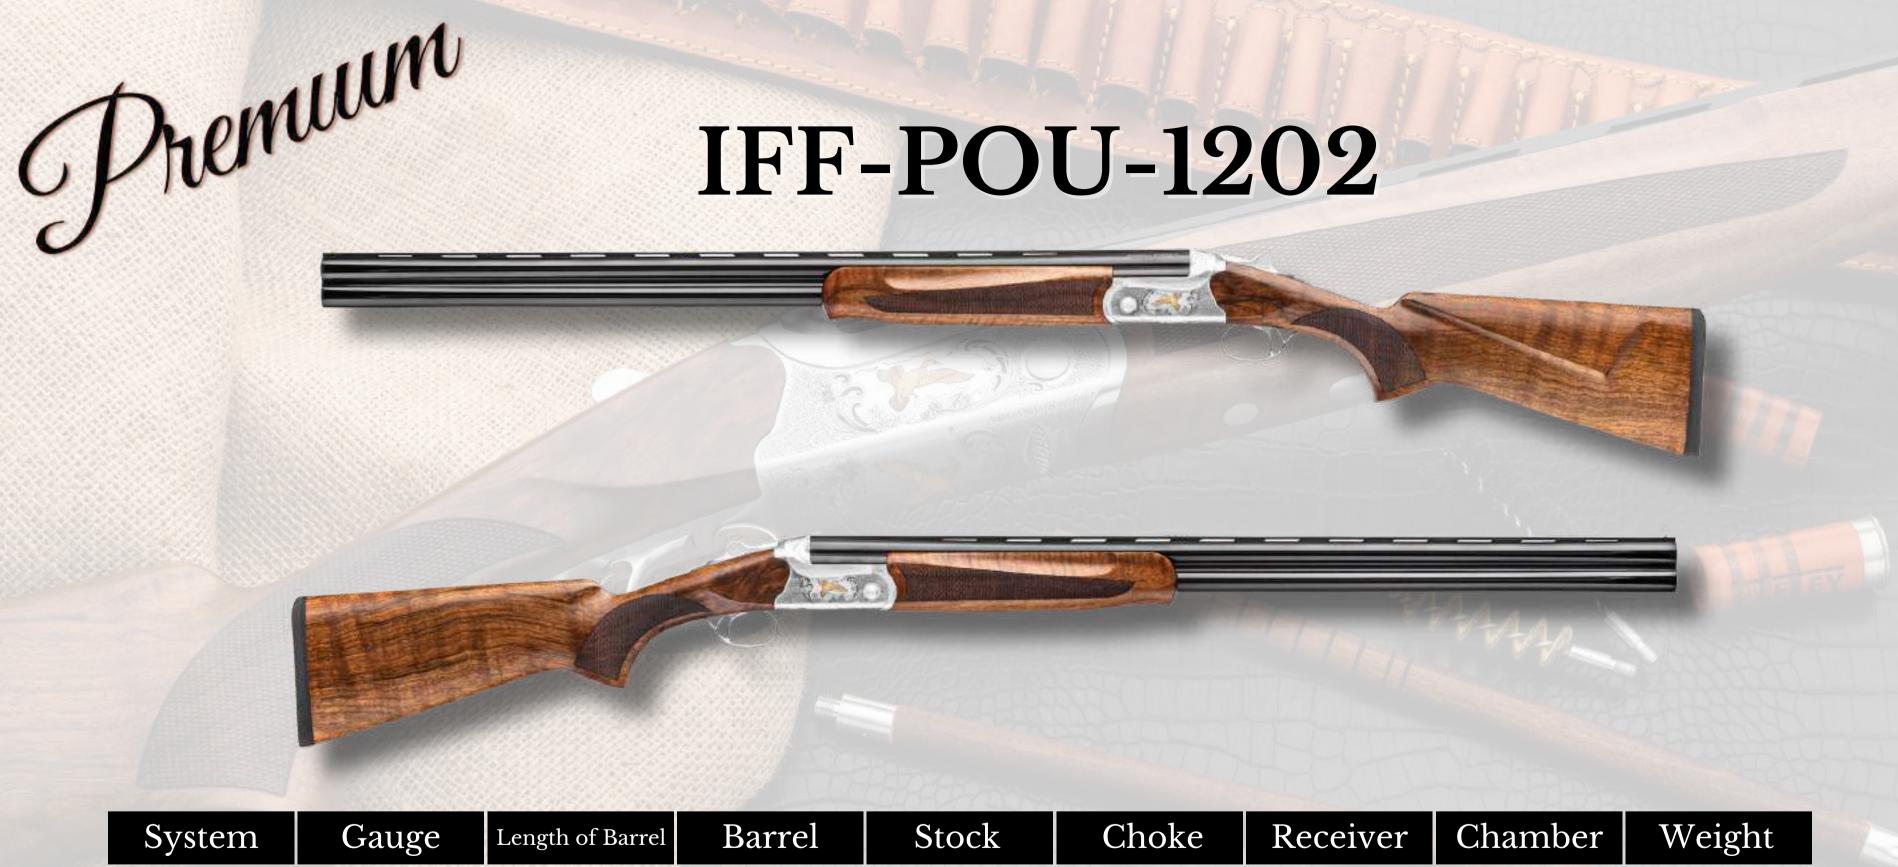

## IFF-POU-1201

| System           | Gauge | Length of Barrel | Barrel                                                | Stock            | Choke             | Receiver                 | Chamber | Weight  |
|------------------|-------|------------------|-------------------------------------------------------|------------------|-------------------|--------------------------|---------|---------|
| Ejector/Selector | 12    | 66-71-76 Cm      | 4140 Drilling Steel Barrel<br>Full Length Silver Weld | Walnut- 2 Number | Mobile Choke-Slug | Steel<br>Laser engraving | 76mm 3" | 3,60 Kg |