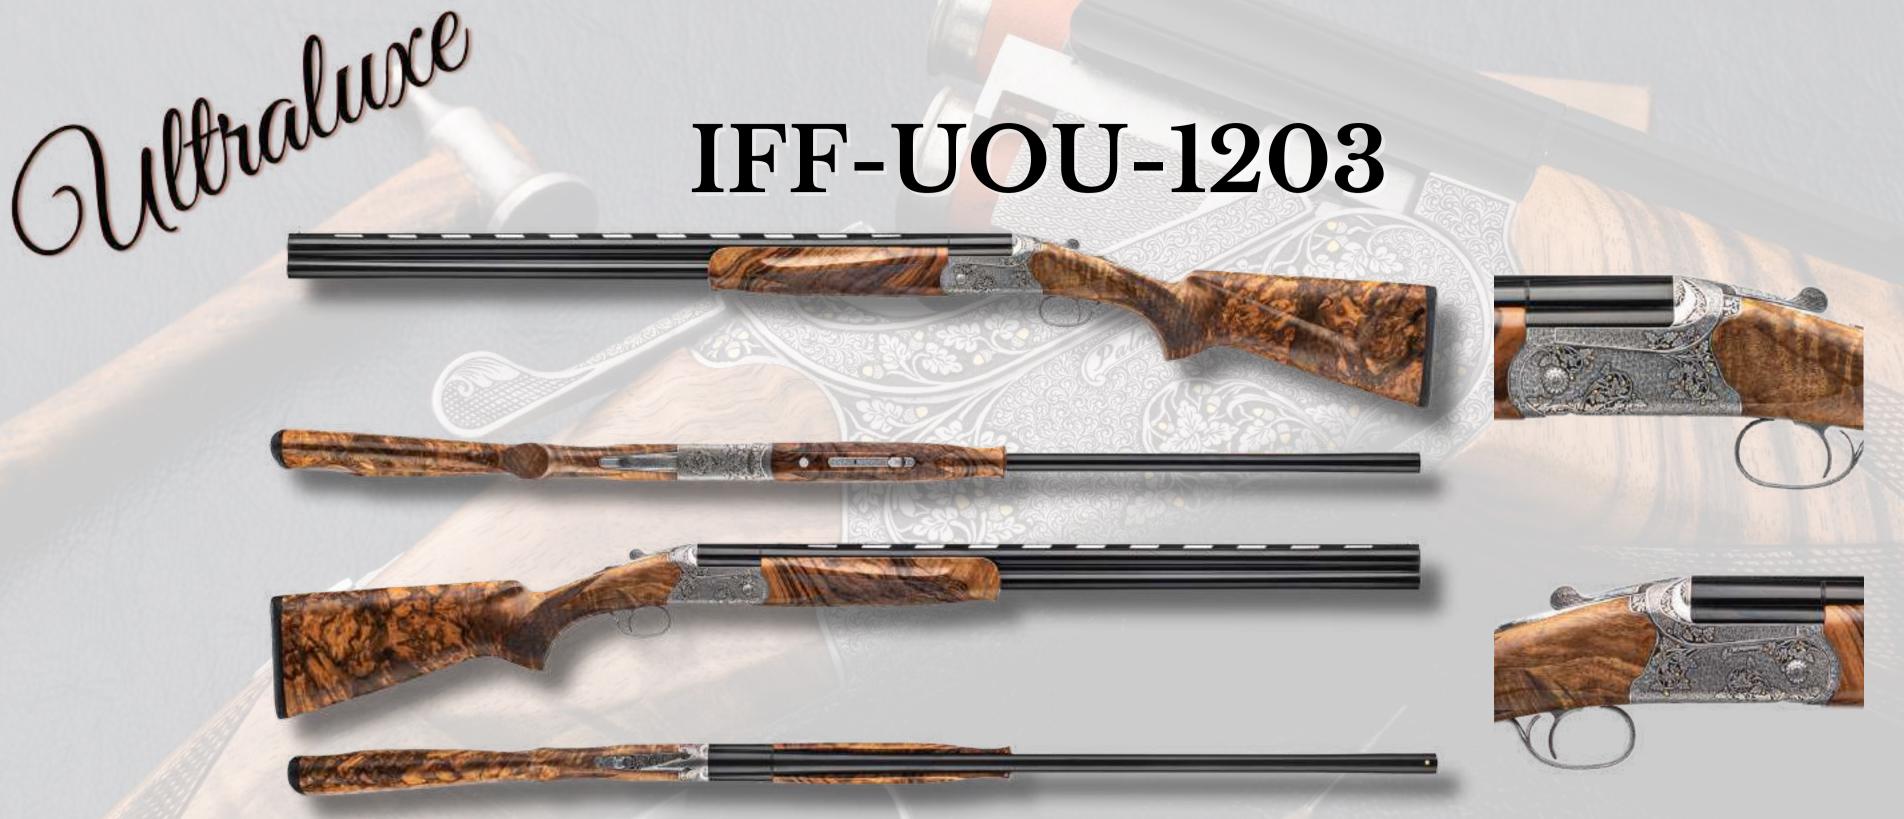

## IFF-UOU-1203

| System           | Gauge | Length of Barrel | Barrel                                                | Stock            | Choke             | Receiver                                        | Chamber | Weight  |
|------------------|-------|------------------|-------------------------------------------------------|------------------|-------------------|-------------------------------------------------|---------|---------|
| Ejector/Selector | 12    | 66-71-76 Cm      | 4140 Drilling Steel Barrel<br>Full Length Silver Weld | Walnut- 5 Number | Mobile Choke-Slug | Steel<br>24K Gold Embroidered<br>Hand engraving | 76mm 3" | 3,60 Kg |