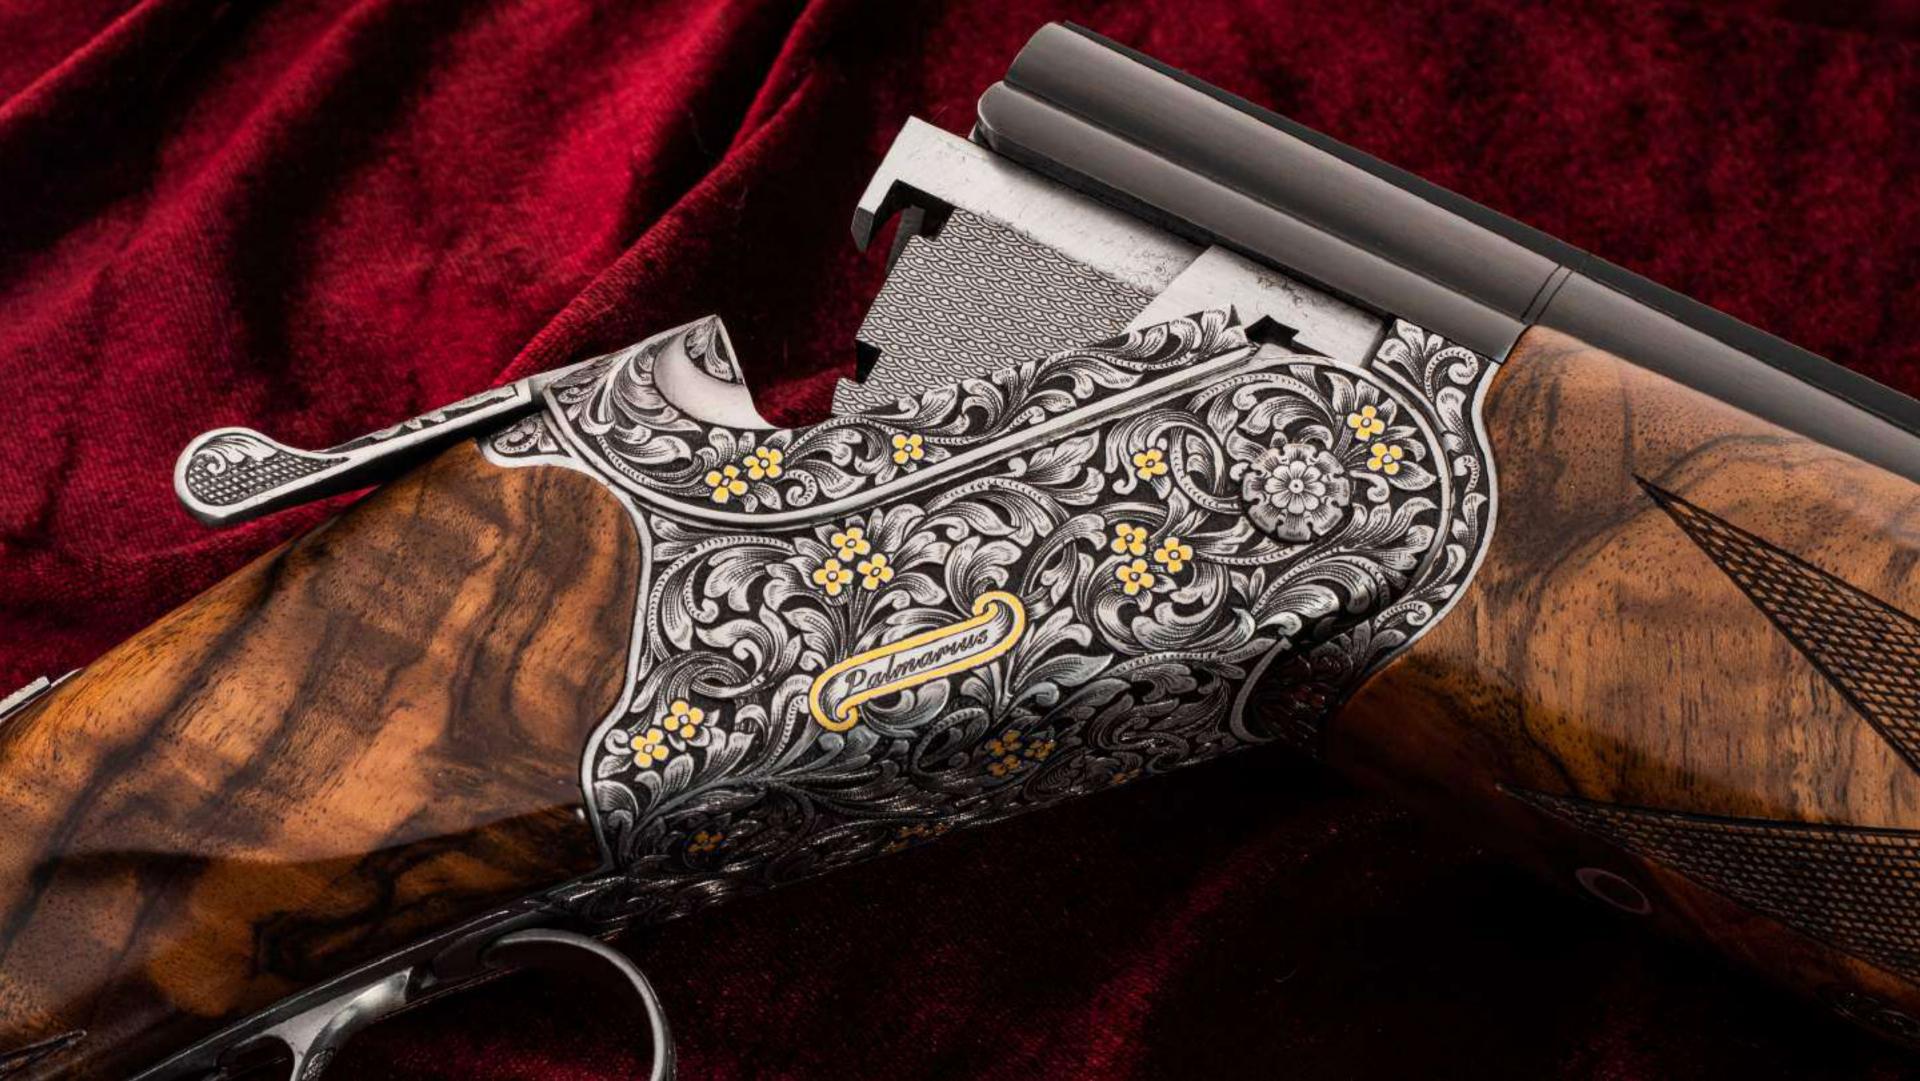

## IFF-UOU-1202

| System           | Gauge | Length of Barrel | Barrel                                                | Stock            | Choke             | Receiver                                        | Chamber | Weight  |
|------------------|-------|------------------|-------------------------------------------------------|------------------|-------------------|-------------------------------------------------|---------|---------|
| Ejector/Selector | 12    | 66-71-76 Cm      | 4140 Drilling Steel Barrel<br>Full Length Silver Weld | Walnut- 5 Number | Mobile Choke-Slug | Steel<br>24K Gold Embroidered<br>Hand engraving | 76mm 3" | 3,60 Kg |