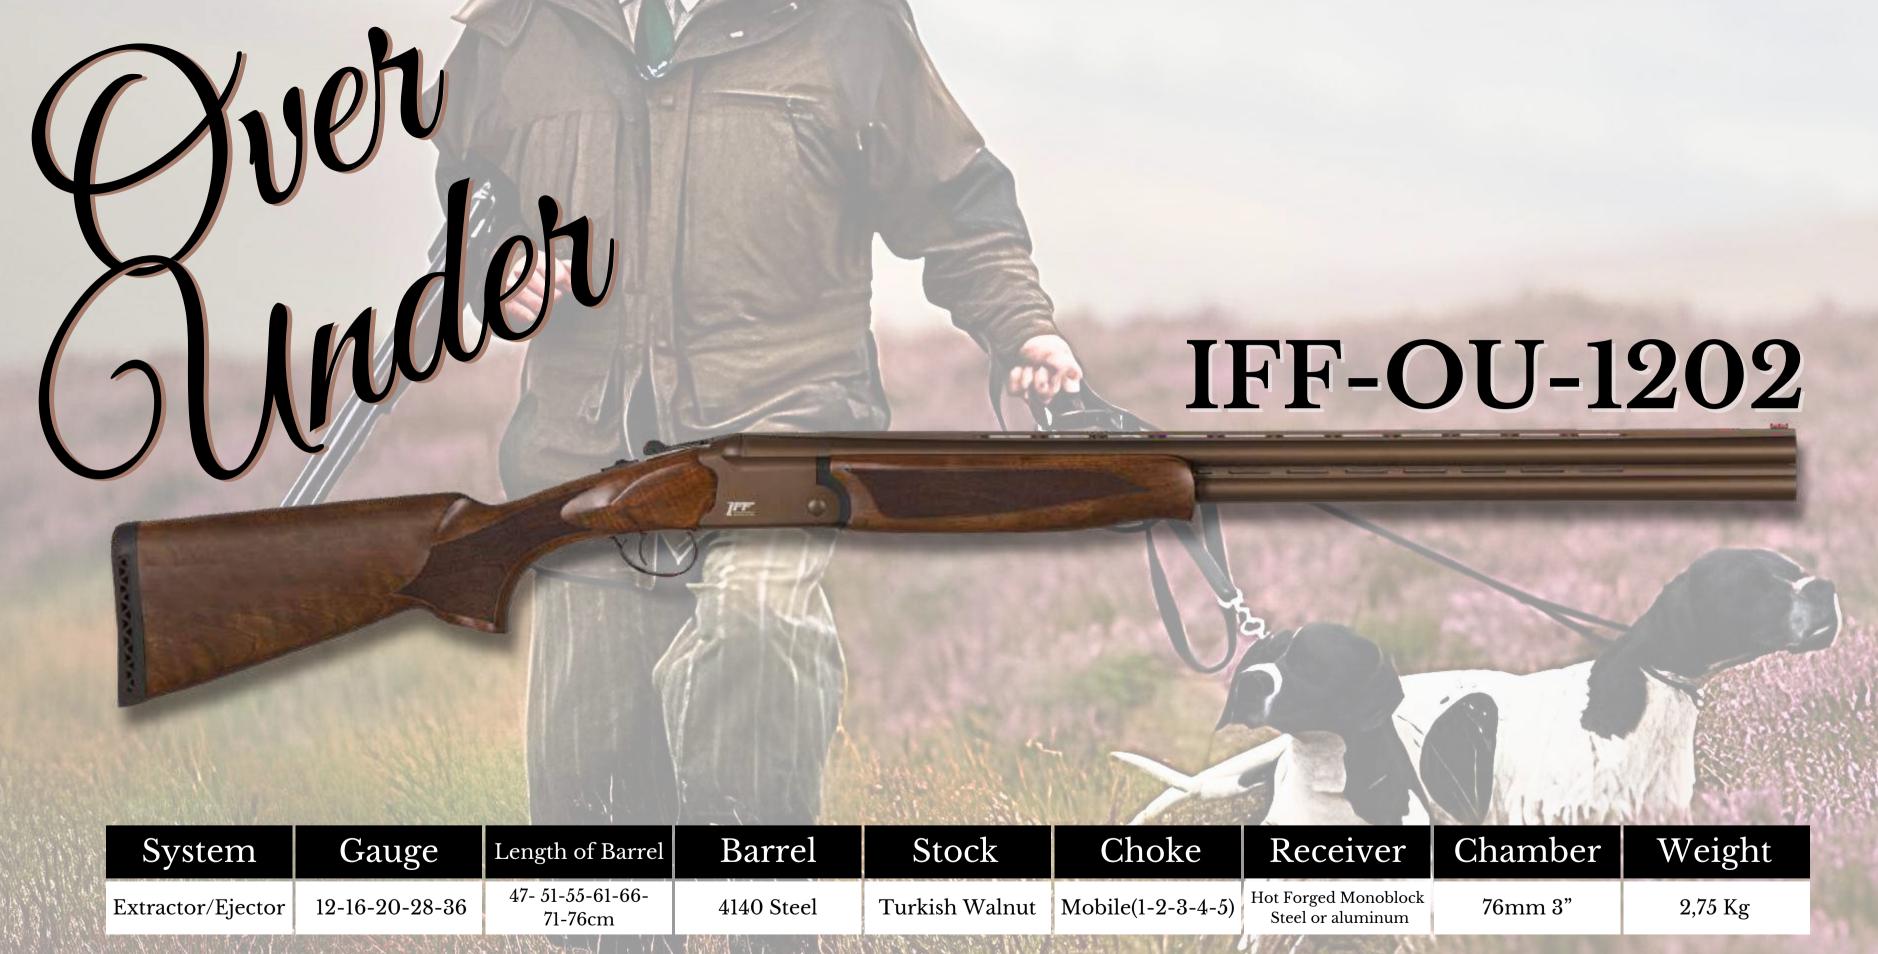

| System            | Gauge          | Length of Barrel            | Barrel     | Stock     | Choke             | Receiver                                  | Chamber | Weight  |
|-------------------|----------------|-----------------------------|------------|-----------|-------------------|-------------------------------------------|---------|---------|
| Extractor/Ejector | 12-16-20-28-36 | 47- 51-55-61-66-<br>71-76cm | 4140 Steel | Synthetic | Mobile(1-2-3-4-5) | Hot Forged Monoblock<br>Steel or aluminum | 76mm 3" | 2,75 Kg |