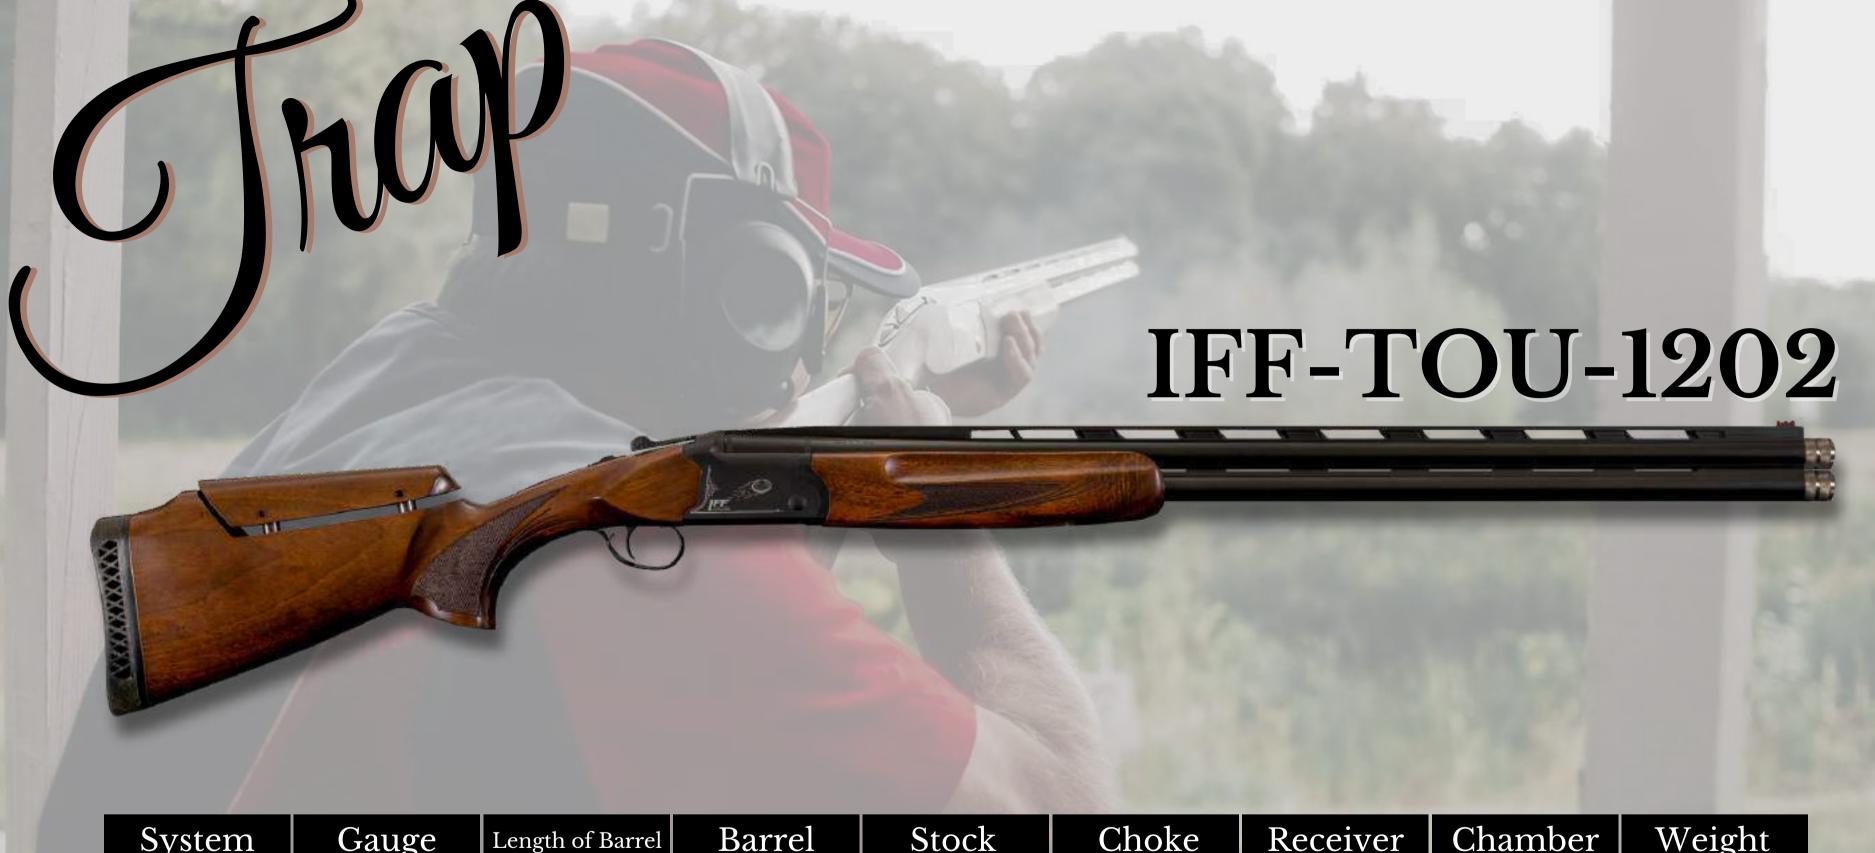

|-----------|-------------------|-------------------------------------------|---------|---------|
| Extractor/Ejector | 12-16-20-28-36 | 47- 51-55-61-66-<br>71-76cm | 4140 Steel | Synthetic | Mobile(1-2-3-4-5) | Hot Forged Monoblock<br>Steel or aluminum | 76mm 3" | 2,75 Kg |







| System            | Gauge          | Length of Barrel | Barrel     | Stock          | Choke             | Receiver                                  | Chamber | Weight  |
|-------------------|----------------|------------------|------------|----------------|-------------------|-------------------------------------------|---------|---------|
| Extractor/Ejector | 12-16-20-28-36 | 71-76-81 cm      | 4140 Steel | Turkish Walnut | Mobile(1-2-3-4-5) | Hot Forged Monoblock<br>Steel or aluminum | 76mm 3" | 3,60 Kg |



| System            | Gauge          | Length of Barrel | Barrel     | Stock          | Choke             | Receiver                                  | Chamber | Weight  |  |
|-------------------|----------------|------------------|------------|----------------|-------------------|-------------------------------------------|---------|---------|--|
| Extractor/Ejector | 12-16-20-28-36 | 71-76-81 cm      | 4140 Steel | Turkish Walnut | Mobile(1-2-3-4-5) | Hot Forged Monoblock<br>Steel or aluminum | 76mm 3" | 3,60 Kg |  |





## IFF-POU-1201



| System           | Gauge | Length of Barrel | Barrel                                                | Stock            | Choke             | Receiver                 | Chamber | Weight  |
|------------------|-------|------------------|------------