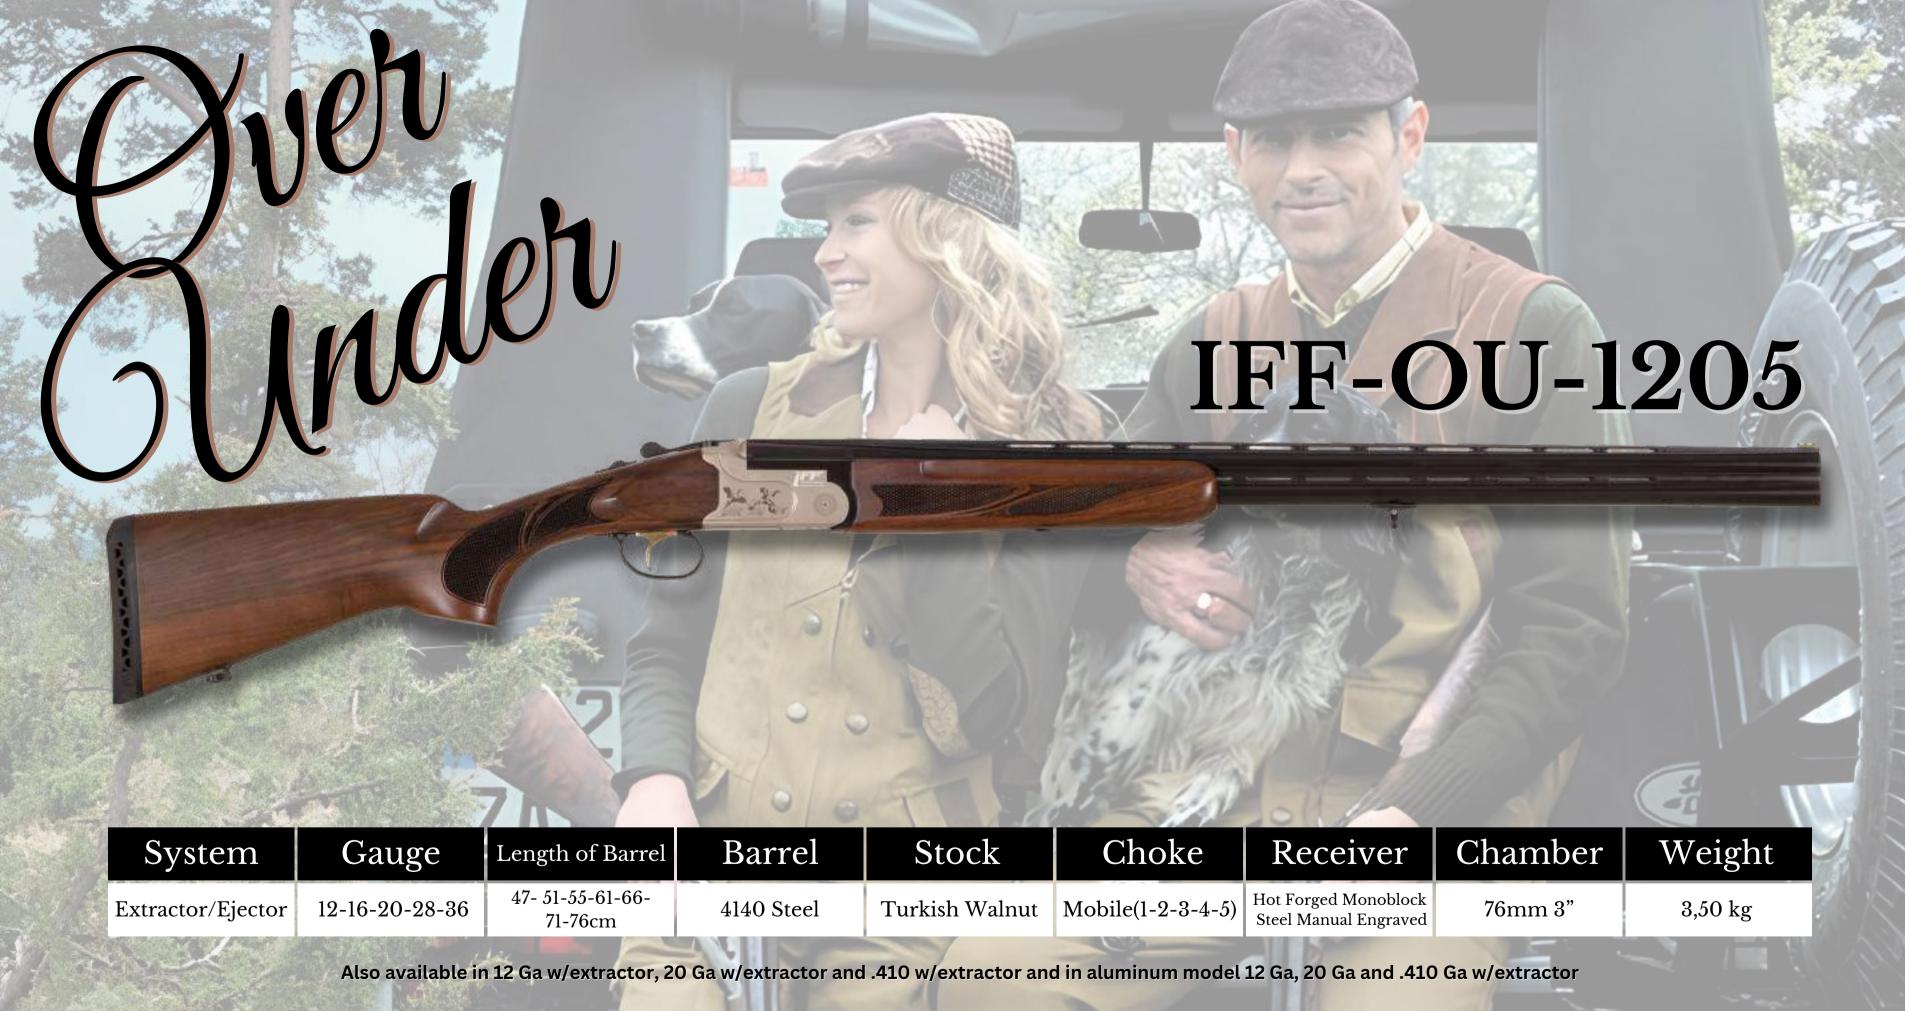

| System            | Gauge          | Length of Barrel            | Barrel     | Stock          | Choke             | Receiver                                      | Chamber | Weight  |
|-------------------|----------------|-----------------------------|------------|----------------|-------------------|-----------------------------------------------|---------|---------|
| Extractor/Ejector | 12-16-20-28-36 | 47- 51-55-61-66-<br>71-76cm | 4140 Steel | Turkish Walnut | Mobile(1-2-3-4-5) | Hot Forged Monoblock<br>Steel Manual Engraved | 76mm 3" | 3,50 kg |